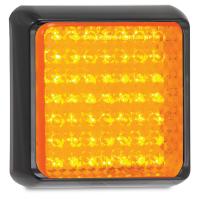

## **100 Series Single Function**

ADR Approved

> ECE R10

IP67
Protection

5 Year Warranty

Original Design
20 Years In Production
Clip In Replaceable Lens
ADR Approved
IP67 100% Waterproof
12-24 Volt

**Function** (Stop/Tail) (Indicator)(Reverse) **Size** 122mm x 122mm x 31mm

Voltage 12-24 Volt
LED Qty 49 (White 25)
Cable 40cm cable
Lens PMMA

Bracket ABS

 Draw
 Stop
 Tail
 Ind
 Rev

 @13.8V
 0.38A
 0.04A
 0.38A
 0.31A

 @28V
 0.24A
 0.04A
 0.23A
 0.17A

Approvals Function Category CRN

 CTA
 Stop/Tail
 49/00
 CTA-060221

 CTA
 Indicator
 6/00 2a
 CTA-060221

 CTA
 Reverse
 1/00
 CTA-060221

Stop/Tail

100RM - Single Blister100RMB - Lens Only Bulk

Rear Indicator

**100AM** - Single Blister **100AMB** - Lens Only Bulk