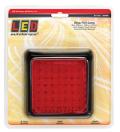

## **100 Series Single Function**

ADR Approved

> ECE R10

IP67
Protection

5 Year Warranty

Original Design
20 Years In Production
Clip In Replaceable Lens
ADR Approved
IP67 100% Waterproof
12-24 Volt

**Function** (Stop/Tail) (Indicator)(Reverse) **Size** 122mm x 122mm x 31mm

Voltage 12-24 Volt
LED Qty 49 (White 25)
Cable 40cm cable
Lens PMMA

Bracket ABS

 Draw
 Stop
 Tail
 Ind
 Rev

 @13.8V
 0.38A
 0.04A
 0.38A
 0.31A

 @28V
 0.24A
 0.04A
 0.23A
 0.17A

Approvals Function Category CRN