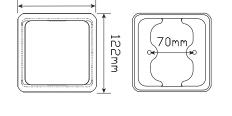

## **100 Series Single Function**

ADR Approved

> ECE R10

IP67
Protection

5 Year Warranty

Original Design
20 Years In Production
Clip In Replaceable Lens
ADR Approved
IP67 100% Waterproof
12-24 Volt

**Function** (Stop/Tail) (Indicator)(Reverse) **Size** 122mm x 122mm x 31mm