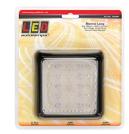

122mm x 122mm x 31mm

Voltage 12-24 Volt
LED Qty 49 (White 25)
Cable 40cm cable
Lens PMMA

Bracket ABS

 Draw
 Stop
 Tail
 Ind
 Rev

 @13.8V
 0.38A
 0.04A
 0.38A
 0.31A

 @28V
 0.24A
 0.04A
 0.23A
 0.17A

Approvals Function Category CRN

 CTA
 Stop/Tail
 49/00
 CTA-060221

 CTA
 Indicator
 6/00 2a
 CTA-060221

 CTA
 Reverse
 1/00
 CTA-060221

Stop/Tail

100RM - Single Blister100RMB - Lens Only Bulk



Rear Indicator

**100AM** - Single Blister **100AMB** - Lens Only Bulk



Reverse

**100WM** - Single Blister **100WMB** - Lens Only Bulk



## **Fitting Instructions**

Horizontally surface mount bracket, run wires through back and clip lens into place. Please refer to ADR 13/00 for mounting instructions. **Wire Colours:** Red - Stop, Brown - Tail, Black - Reverse, White - Earth

















122mm