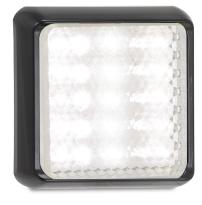

## **100 Series Single Function**

ADR Approved

> ECE R10

IP67
Protection

5 Year Warranty

Original Design
20 Years In Production
Clip In Replaceable Lens
ADR Approved
IP67 100% Waterproof
12-24 Volt

**Function** (Stop/Tail) (Indicator)(Reverse) **Size** 122mm x 122mm x 31mm

Voltage 12-24 Volt
LED Qty 49 (White 25)
Cable 40cm cable
Lens PMMA

Bracket ABS

 Draw
 Stop
 Tail
 Ind
 Rev

 @13.8V
 0.38A
 0.04A
 0.38A
 0.31A

 @28V
 0.24A
 0.04A
 0.23A
 0.17A

Approvals Function Category CRN

 CTA
 Stop/Tail
 49/00
 CTA-060221

 CTA
 Indicator
 6/00 2a
 CTA-060221

 CTA
 Reverse
 1/00
 CTA-060221

Stop/Tail

100RM - Single Blister100RMB - Lens Only Bulk



Rear Indicator

**100AM** - Single Blister **100AMB** - Lens Only Bulk



Reverse

**100WM** - Single Blister **100WMB** - Lens Only Bulk



## **Fitting Instructions**

Horizontally surface mount bracket, run wires through back and clip lens into place. Please refer to ADR 13/00 for mounting instructions. **Wire Colours:** Red - Stop, Brown - Tail, Black - Reverse, White - Earth

















122mm