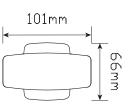

## **1004 Series Marker Lamps**

Rubber housing design

• ADR approved

• IP67 100% Waterproof

• Voltage Range 12-24 Volt

**Function** Marker Lamps

**Size** 101mm x 82mm x 66mm

**Voltage** 12-24 Volt