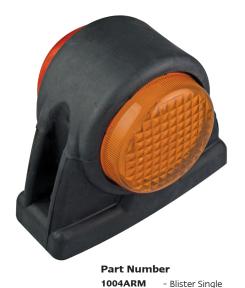

## **1004 Series Marker Lamps**

Rubber housing design

• ADR approved

• IP67 100% Waterproof

• Voltage Range 12-24 Volt

**Function** Marker Lamps

**Size** 101mm x 82mm x 66mm

**Voltage** 12-24 Volt

## **Fitting Instructions**

Fix to flat surface, amber facing forward and red facing to the back with two bolts supplied. Please refer to ADR 13/00 for mounting instructions.