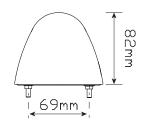

## **1004 Series Marker Lamps**

Rubber housing design

• ADR approved

• IP67 100% Waterproof

• Voltage Range 12-24 Volt

**Function** Marker Lamps

**Size** 101mm x 82mm x 66mm

**Voltage** 12-24 Volt