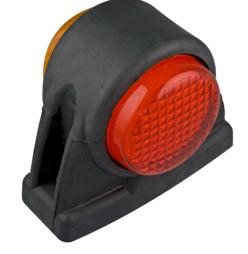

## **1004 Series Marker Lamps**

Rubber housing design

• ADR approved

• IP67 100% Waterproof

• Voltage Range 12-24 Volt

**Function** Marker Lamps

**Size** 101mm x 82mm x 66mm

**Voltage** 12-24 Volt

## **Fitting Instructions**

Fix to flat surface, amber facing forward and red facing to the back with two bolts supplied. Please refer to ADR 13/00 for mounting instructions.