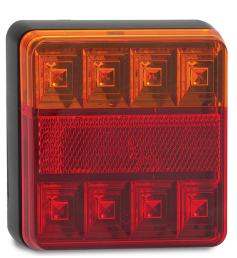

## **101 Series Combination**

- Economical Combination Lamp
- Inbuilt Reflector
- ECE Australian Road Approved
- IP67 Rated
- 12 Volt Only
- 5 Year Warranty

| Function  | Stop/Tail/Indicator/Reflector |       |                  |
|-----------|-------------------------------|-------|------------------|
| Size      | 100mm x 100mm x 22mm          |       |                  |
| Voltage   | 12 Volt                       |       |                  |
| LED Qty   | 8                             |       |                  |
| Cable     | 40cm cable                    |       |                  |
| Lens      | Hardened Acrylic              |       |                  |
| Base      | ABS                           |       |                  |
| Draw      | Stop                          | Tail  | Ind              |
| @13.8V    | 0.13A                         | 0.04A | 0.12A            |
| Approvals | Function                      |       | Approval No.     |
| ECE       | Stop/Tail                     |       | R1-S1-E9-02.6444 |
| ECE       | Indicator                     |       | 2a-E9-01.6444    |

Inactive

Stop/Tail/Indicator/Reflector 101BAR - Bulk Boxed 101BAR2 - Twin Blister