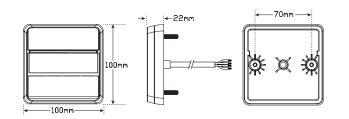

## **101 Series Combination**

- Economical Combination Lamp
- Inbuilt Reflector
- ECE Australian Road Approved
- IP67 Rated
- 12 Volt Only
- 5 Year Warranty

| Function  | Stop/Tail/Indicator/Reflector |       |                  |
|-----------|-------------------------------|-------|------------------|
| Size      | 100mm x 100mm x 22mm          |       |                  |
| Voltage   | 12 Volt                       |       |                  |
| LED Qty   | 8                             |       |                  |
| Cable     | 40cm cable                    |       |                  |
| Lens      | Hardened Acrylic              |       |                  |
| Base      | ABS                           |       |                  |
| Draw      | Stop                          | Tail  | Ind              |
| @13.8V    | 0.13A                         | 0.04A | 0.12A            |
| Approvals | Function                      |       | Approval No.     |
| ECE       | Stop/Tail                     |       | R1-S1-E9-02.6444 |
| ECE       | Indicator                     |       | 2a-E9-01.6444    |

## **Fitting Instructions**

Surface mount onto flat surface vertically with Indicator at top using bolts in back of lamp, run wire through 10mm hole in fixing surface. Please refer to ADR 13/00 for mounting instructions.