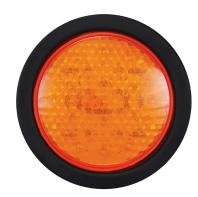

## 110 Series Single Function

100% Water Proof

5 Year Warranty

Recessed Mount

ADR Road Approved

• IP67 100% Waterproof

• Voltage Range 12-24 Volt

• 5 Year Warranty

**Function** (Stop/Tail) (Indicator)(Reverse)

Size Grommet 135mm Round Size Bracket 142mm Round Voltage 12-24 Volt

**LED Qty** 27

Cable Plug 53102

Hardened Acrylic Lens

Mounting 53101B, 53101C, 53101

| Draw   | Stop  | Tail  | Ind   | Rev   |
|--------|-------|-------|-------|-------|
| @13.8V | 0.23A | 0.08A | 0.16A | 0.21A |
| @28V   | 0.14A | 0.02A | 0.13A | 0.15A |