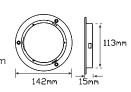

Part No. 53101 **Rubber Grommet** 

Part No. 53101C Chrome Bkt

Part No. 53101B Black Bkt

Part No. 53102 3 Pin Plug

Grommet

Cut Out Size

115mm Diam

Bracket Cut Out Size 113mm Diam