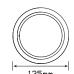

Part No. 53101 **Rubber Grommet** 

Part No. 53101C Chrome Bkt

Part No. 53101B Black Bkt

Part No. 53102 3 Pin Plug

Grommet

Cut Out Size

115mm Diam

Bracket Cut Out Size 113mm Diam