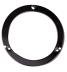

Part No. 53101 **Rubber Grommet** 

Part No. 53101C Chrome Bkt

Part No. 53101B Black Bkt

Part No. 53102 3 Pin Plug

Grommet

Cut Out Size

115mm Diam

Bracket Cut Out Size 113mm Diam