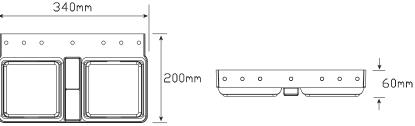

## **125 Series Twin Combination**

- Designed for Medium Trucks
- 19 Years in Production
- IP67 100% Waterproof
- ADR Approved
- 5 Year Warranty
- 12-24 Volt

| Function | Stop/Tail/Indicator/Reflector |       |       |
|----------|-------------------------------|-------|-------|
| Size     | 340mm x 200mm x 60mm          |       |       |
| Voltage  | 12-24 Volt                    |       |       |
| LED Qty  | 128                           |       |       |
| Cable    | 40cm cable                    |       |       |
| Lens     | PMMA                          |       |       |
| Bracket  | ABS                           |       |       |
| Draw     | Stop                          | Tail  | Ind   |
| @13.8V   | 0.42A                         | 0.04A | 0.43A |
| @28V     | 0.26A                         | 0.06A | 0.26A |