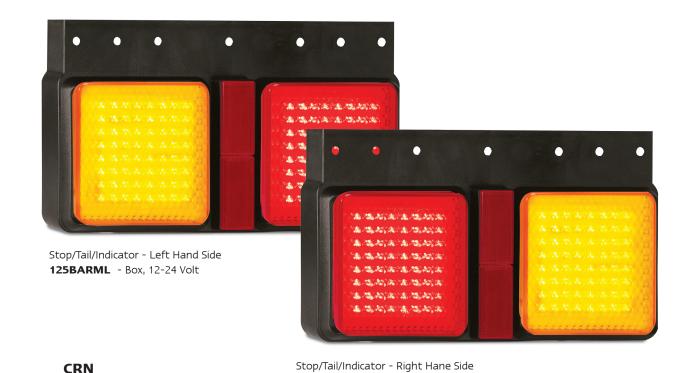

## **125 Series Twin Combination**

- Designed for Medium Trucks
- 19 Years in Production
- IP67 100% Waterproof
- ADR Approved
- 5 Year Warranty
- 12-24 Volt

| Function | Stop/Tail/Indicator/Reflector |       |       |
|----------|-------------------------------|-------|-------|
| Size     | 340mm x 200mm x 60mm          |       |       |
| Voltage  | 12-24 Volt                    |       |       |
| LED Qty  | 128                           |       |       |
| Cable    | 40cm cable                    |       |       |
| Lens     | PMMA                          |       |       |
| Bracket  | ABS                           |       |       |
| Draw     | Stop                          | Tail  | Ind   |
| @13.8V   | 0.42A                         | 0.04A | 0.43A |
| @28V     | 0.26A                         | 0.06A | 0.26A |

125BARMR - Box, 12-24 Volt

| Approvals | Function      | Category       |
|-----------|---------------|----------------|
| СТА       | Stop/Tail/Ind | 49/00, 6/00 2a |
| СТА       | Reflector     | 47/00          |

## **Fitting Instructions**

Horizontally secure using top or back mounting holes in assemblies and run wires through back. Please refer to ADR 13/00 for mounting instructions.**Wire Colours:** Red - Stop, Brown - Tail, White - Earth