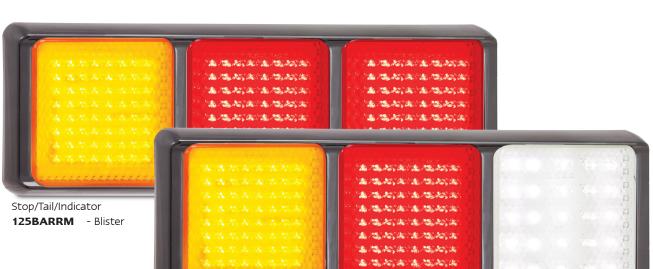

## **125 Series Triple Combination**

- Individual Lens Replacement
- 19 Years in Production
- IP67 100% Waterproof
- ADR Approved
- 5 Year Warranty
- 12-24 Volt

| Function | (Stop/Tail) (Indicator)(Reverse) |       |       |       |
|----------|----------------------------------|-------|-------|-------|
| Size     | 435mm x 146mm x 31mm             |       |       |       |
| Voltage  | 12-24 Volt                       |       |       |       |
| LED Qty  | 192 (with reverse 153)           |       |       |       |
| Cable    | 40cm cable                       |       |       |       |
| Lens     | PMMA                             |       |       |       |
| Bracket  | ABS                              |       |       |       |
| Draw     | Stop                             | Tail  | Ind   | Rev   |
| @13.8V   | 0.42A                            | 0.04A | 0.43A | 0.36A |
| @28V     | 0.26A                            | 0.06A | 0.25A | 0.18A |
|          |                                  |       |       |       |

Stop/Tail/Indicator/Reverse 125BARWM - Blister

| Approvals | Function          | Category             | CRN        |
|-----------|-------------------|----------------------|------------|
| СТА       | Stop/Tail/Ind     | 49/00, 6/00 2a       | CTA-060220 |
| СТА       | Stop/Tail/Ind/Rev | 49/00, 6/00 2a, 1/00 | CTA-060220 |