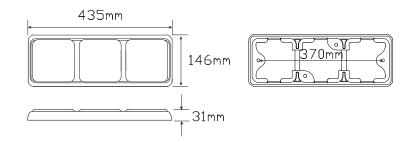

## **125 Series Triple Combination**

- Individual Lens Replacement
- 19 Years in Production
- IP67 100% Waterproof
- ADR Approved
- 5 Year Warranty
- 12-24 Volt

| Function | (Stop/Tail) (Indicator)(Reverse) |       |       |       |
|----------|----------------------------------|-------|-------|-------|
| Size     | 435mm x 146mm x 31mm             |       |       |       |
| Voltage  | 12-24 Volt                       |       |       |       |
| LED Qty  | 192 (with reverse 153)           |       |       |       |
| Cable    | 40cm cable                       |       |       |       |
| Lens     | PMMA                             |       |       |       |
| Bracket  | ABS                              |       |       |       |
| Draw     | Stop                             | Tail  | Ind   | Rev   |
| @13.8V   | 0.42A                            | 0.04A | 0.43A | 0.36A |
| @28V     | 0.26A                            | 0.06A | 0.25A | 0.18A |
|          |                                  |       |       |       |