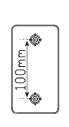

• IP67 100% Waterproof

Voltage Range 12V or 12-24V

FunctionStop/Tail/Indicator/ReflectorSize150mm x 80mm x 24mmVoltage12 Volt or 12-24 Volt

LED Qty 14

**Cable** 30cm cable with Plug **Lens** Hardened Acrylic