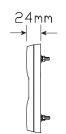

• IP67 100% Waterproof

Voltage Range 12V or 12-24V

FunctionStop/Tail/Indicator/ReflectorSize150mm x 80mm x 24mmVoltage12 Volt or 12-24 Volt

LED Qty 14

**Cable** 30cm cable with Plug **Lens** Hardened Acrylic