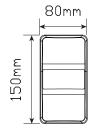

• IP67 100% Waterproof

Voltage Range 12V or 12-24V

FunctionStop/Tail/Indicator/ReflectorSize150mm x 80mm x 24mmVoltage12 Volt or 12-24 Volt

LED Qty 14

**Cable** 30cm cable with Plug **Lens** Hardened Acrylic