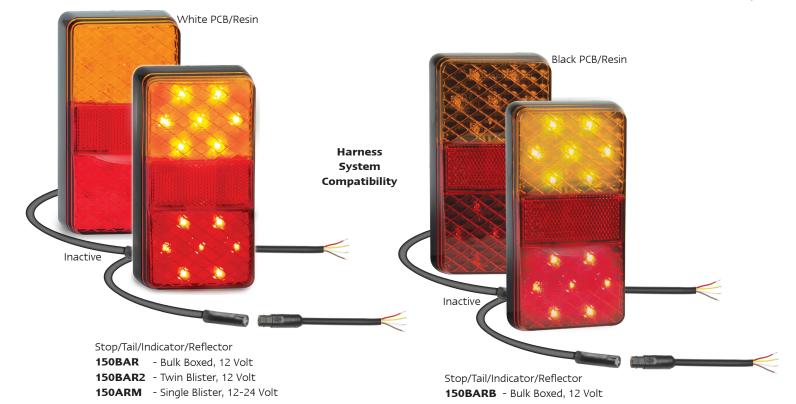

## **150 Series Small Trailer Rear Combination**

ECE/ADR Approved

> 100% Waterproof

LIFETIME Warranty

• Premium Trailer Lamp

Harness System Compatible

• Low Profile Design

• ECE/ADR Approved

• IP67 100% Waterproof

Voltage Range 12V or 12-24V

FunctionStop/Tail/Indicator/ReflectorSize150mm x 80mm x 24mmVoltage12 Volt or 12-24 Volt

LED Qty 14

**Cable** 30cm cable with Plug **Lens** Hardened Acrylic

Base ABS

 Draw
 Stop
 Tail
 Ind

 @13.8V
 0.13A
 0.04A
 0.12A

 @28V
 0.12A
 0.06A
 0.07A

 Approvals
 Category
 CRN

 ADR BAR
 49/00, 6/00 Cat2a, 47/00 060113

 ADR ARM
 49/00, 6/00 Cat2a, 47/00 060294