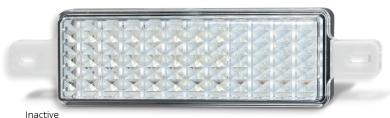

## **175 Series**

Front Indicator and marker lamp with daytime running accessory function when used in conjunction with Part Number: DRLHOTDOG

• Retro fit to existing 4x4 bullbar

• ECE Australian Road Approved

• IP67 Water/Dust proof

• 5 Year Warranty

**Function** Front Indicator/marker

daytime running lamp

**Size** 225mm x 50mm x 28mm

Voltage 12 Volt LED Oty 39

**Cable** 40cm cable

**Draw** Indicator Position DRL @13.8V 0.26A 0.02A 0.22A

ApprovalsFunctionApproval No.ECEIndicator1-E9-01.11513ECEPositionA-E9-02.11513ECEDaytimeRL-E9-00.11513CTAIndicator/Position/DRLCTA-060223





\*DRLHOTDOG

ECE/ADR Approved

100% Water Proof

5 Year Warranty





aytime Running
Lamp Active

Front Indicator and Daytime running Lamp Active

## **Part Number**

**175AWTB2** - 12 Volt, Blister Twin Pack

## **Fitting Instructions**

Retro fit to existing bullbar applications. Wire colours: Brown - Position, Yellow - Indicator, White - Earth, Red - To be used for DRL function in conjunction with Part No DRLHOTDOG. Please refer to ADR 13/00 for mounting instructions.