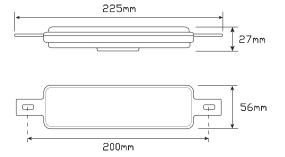

• IP67 Water/Dust proof

• 5 Year Warranty

**Function** Front Indicator/marker

daytime running lamp

**Size** 225mm x 50mm x 28mm

Voltage 12 Volt LED Oty 39

**Cable** 40cm cable

**Draw** Indicator Position DRL @13.8V 0.26A 0.02A 0.22A