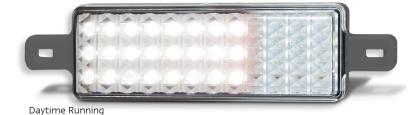

## **175 Series**

Front Indicator and marker lamp with daytime running accessory function when used in conjunction with Part Number: DRLHOTDOG

• Retro fit to existing 4x4 bullbar

• ECE Australian Road Approved

• IP67 Water/Dust proof

• 5 Year Warranty

**Function** Front Indicator/marker

daytime running lamp

**Size** 225mm x 50mm x 28mm

Voltage 12 Volt LED Oty 39

**Cable** 40cm cable

**Draw** Indicator Position DRL @13.8V 0.26A 0.02A 0.22A

ApprovalsFunctionApproval No.ECEIndicator1-E9-01.11513ECEPositionA-E9-02.11513ECEDaytimeRL-E9-00.11513CTAIndicator/Position/DRLCTA-060223





\*DRLHOTDOG

ECE/ADR Approved

100% Water Proof

5 Year Warranty





aytime Running
Lamp Active

Front Indicator and Daytime running Lamp Active

## **Part Number**

**175AWTB2** - 12 Volt, Blister Twin Pack

## **Fitting Instructions**

Retro fit to existing bullbar applications. Wire colours: Brown - Position, Yellow - Indicator, White - Earth, Red - To be used for DRL function in conjunction with Part No DRLHOTDOG. Please refer to ADR 13/00 for mounting instructions.