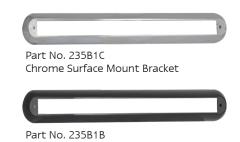

Approvals Function Category CRN

**ADR** Indicator 6/00 Cat1 44226

CTA Indicator 6/00 Cat1 CTA-044226

Active

Front Indicator Lamp

**235CAT1** - Single Blister, 12 Volt

Black Surface Mount Bracket