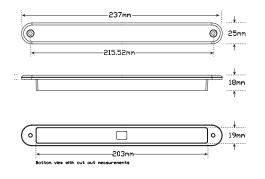

Size Bracket 237mm x 25mm x 3mm

**Voltage** 12 Volt Only

**LED Qty** 10

**Cable** 40cm cable

**Lens** Hardened Acrylic

**Draw** Indicator

**@13.8V** 0.19A

**@28V** 0.10A

## **Fitting Instructions**

Recessed - Mount onto flat surface horizontally. Push lamp and grommet into cutout (cut out 203mm x 19mm) in mounting surface, run wires through back and fix with screws. Please refer to ADR 13/00 for mounting instructions.