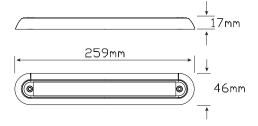

**Function** Stop/Tail/Indicator

**Size** 259mm x 46mm x 17mm

Voltage 12 Volt LED Qty 12

**Cable** 40cm cable

 Draw
 Stop
 Tail
 Ind

 @13.8V
 0.13A
 0.02A
 0.13A

 @28V
 0.40A
 0.03A
 0.40A

Approvals Function Approval No.