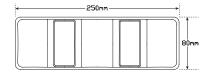

**Function** Stop/Tail/Indicator/Reverse/Reflector

**Size** 250mm x 80mm x 24mm

**Voltage** Multivolt 12-24V

LED Qty 33

Cable 40cm

**Lens** Hardened Acrylic

**Base** ABS

 Draw(lens)
 Stop
 Tail
 Ind
 Rev