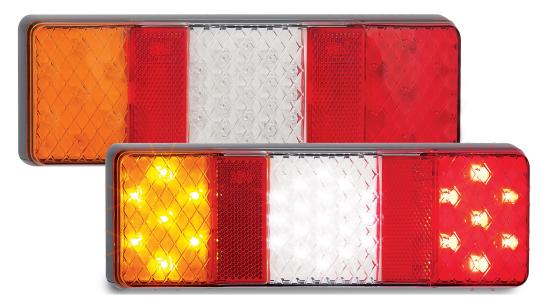

## **250 Series Rear Combination Lamp**

**ECE** Approve

100% Waterproof

**5 Year** Warranty

• Diamond Lens Pattern

• Inbuilt Red Reflector

• IP67 Rated

• 5 Year Warranty

**Function** Stop/Tail/Indicator/Reverse/Reflector

**Size** 250mm x 80mm x 24mm

**Voltage** Multivolt 12-24V

LED Qty 33

Cable 40cm

**Lens** Hardened Acrylic

**Base** ABS

 Draw(lens)
 Stop
 Tail
 Ind
 Rev

Stop/Tail/Indicator/Reverse/ Reflector **250ARWM** - Blister, 12-24 Volt