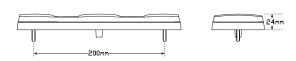

**Function** Stop/Tail/Indicator/Reverse/Reflector

**Size** 250mm x 80mm x 24mm

**Voltage** Multivolt 12-24V

LED Qty 33

Cable 40cm

**Lens** Hardened Acrylic

**Base** ABS

 Draw(lens)
 Stop
 Tail
 Ind
 Rev

## **Fitting Instructions**

Surface mount using bolts in back of lamp, run wire and plug through 10mm hole in fixing surface. Please refer to ADR 13/00 for mounting instructions.