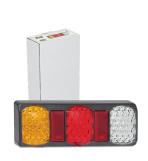

## **275 Series Rear Combination Lamps**

ADR

100% Water Proof

5 Year

• Hexagonal Lens Pattern

• Inbuilt Red Reflectors

• IP67 Dust & Waterproof

• 5 Year Warranty

**Part Number** 

275GARWM - Blister

**275GARWMB** - Single Box