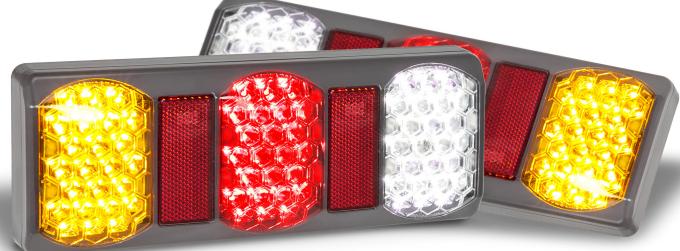

## **275 Series Rear Combination Lamps**

ADR

100% Water Proof

5 Year

• Hexagonal Lens Pattern

• Inbuilt Red Reflectors

• IP67 Dust & Waterproof

• 5 Year Warranty

Stop/Tail/Indicator/ **Function** 

Reverse/Reflector

275mm x 100mm x 33mm Size

Voltage Multivolt 12-24V

**LED Qty** 72

Cable 20cm

| Draw         | Stop  | Tail  | Ind   | Rev   |
|--------------|-------|-------|-------|-------|
| @13.8V       | 0.23A | 0.04A | 0.22A | 0.16A |
| @28 <b>V</b> | 0.12A | 0.04A | 0.12A | 0.09A |