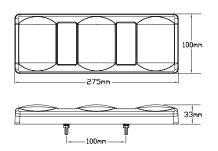

Stop/Tail/Indicator/ **Function** 

Reverse/Reflector

275mm x 100mm x 33mm Size

Voltage Multivolt 12-24V

**LED Qty** 72

Cable 20cm

| Draw         | Stop  | Tail  | Ind   | Rev   |
|--------------|-------|-------|-------|-------|
| @13.8V       | 0.23A | 0.04A | 0.22A | 0.16A |
| @28 <b>V</b> | 0.12A | 0.04A | 0.12A | 0.09A |