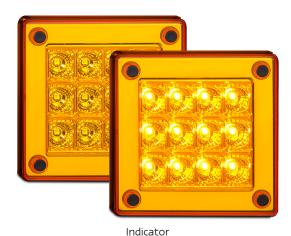

## **280 Series Single Function**

**ECE** Approved

100% Waterproof

**5 Year** Warranty

• Individually Mountable Lamps

• Replacement Lens for 280/420 Series

• ECE Australian Road Approved

• IP67 Rated