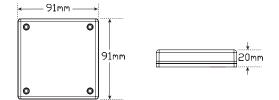

• Voltage Range 12-24 Volt

**Function** (Stop/Tail) (Indicator)(Reverse)

**Size** 91mm x 91mm x 20mm

**Voltage** 12-24 Volt

LED Qty 12

**Cable** 10cm cable

| Draw   | Stop  | Tail  | Ind   | Rev   |
|--------|-------|-------|-------|-------|
| @13.8V | 0.18A | 0.02A | 0.18A | 0.20A |
| @28V   | 0.04A | 0.03A | 0.10A | 0.13A |