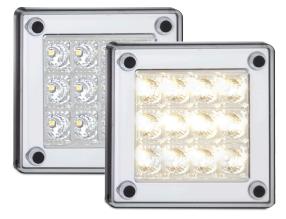

ltage Range 12-24 Volt

**Function** (Stop/Tail) (Indicator)(Reverse)

**Size** 91mm x 91mm x 20mm

**Voltage** 12-24 Volt

LED Qty 12

**Cable** 10cm cable

| Draw   | Stop  | Tail  | Ind   | Rev   |
|--------|-------|-------|-------|-------|
| @13.8V | 0.18A | 0.02A | 0.18A | 0.20A |
| @28V   | 0.04A | 0.03A | 0.10A | 0.13A |

| <b>Approvals</b> | Function  | Approval No.   |
|------------------|-----------|----------------|
| ECE              | Stop/Tail | R1-S1-02.11544 |
| ECE              | Indicator | 2A-E9-01.11545 |
| ECE              | Reverse   | AR-E9-00.1207  |
| CTA              | Stop/Tail | CTA-060088     |
| CTA              | Indicator | CTA-060088     |
| CTA              | Reverse   | CTA-060088     |





Stop/Tail **280RM** - Single Blister



280AM - Single Blister



## **Fitting Instructions**

Surface mount using rubber gasket and screws supplied. Can also be used as a replacement lamp for the 280 and 420 series lamps. Please refer to ADR 13/00 for mounting instructions

Reverse

**280WM** - Single Blister