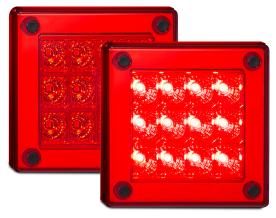

280/420 Series

• ECE Australian Road Approved

• IP67 Rated

• Voltage Range 12-24 Volt

**Function** (Stop/Tail) (Indicator)(Reverse)

**Size** 91mm x 91mm x 20mm

**Voltage** 12-24 Volt

LED Qty 12

**Cable** 10cm cable

| Draw   | Stop  | Tail  | Ind   | Rev   |
|--------|-------|-------|-------|-------|
| @13.8V | 0.18A | 0.02A | 0.18A | 0.20A |
| @28V   | 0.04A | 0.03A | 0.10A | 0.13A |

| <b>Approvals</b> | Function  | Approval No.   |
|------------------|-----------|----------------|
| ECE              | Stop/Tail | R1-S1-02.11544 |
| ECE              | Indicator | 2A-E9-01.11545 |
| ECE              | Reverse   | AR-E9-00.1207  |
| CTA              | Stop/Tail | CTA-060088     |
| CTA              | Indicator | CTA-060088     |
| CTA              | Reverse   | CTA-060088     |





Stop/Tail **280RM** - Single Blister



280AM - Single Blister



## **Fitting Instructions**

Surface mount using rubber gasket and screws supplied. Can also be used as a replacement lamp for the 280 and 420 series lamps. Please refer to ADR 13/00 for mounting instructions

Reverse

**280WM** - Single Blister