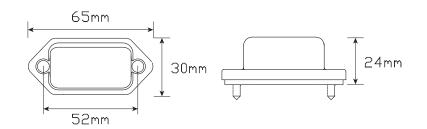

## **30 Series Licence Plate Lamp**

- Black or Chrome Steel Housing
- ADR Australian Road Approved
- IP67 Rated
- Voltage Range 12-24 Volt
- 5 Year Warranty

| Function | Licence Plate Lamp |  |  |
|----------|--------------------|--|--|
| Size     | 65mm x 30mm x 24mm |  |  |
| Voltage  | 12-24 Volt         |  |  |
| LED Qty  | 3                  |  |  |
| Cable    | 14cm               |  |  |
| Draw     |                    |  |  |
| @13.8V   | 0.02A              |  |  |
| @28V     | 0.03A              |  |  |
| Lens     | PMMA               |  |  |
| Housing  | Steel              |  |  |
|          |                    |  |  |