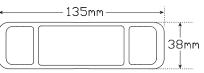

## **38 Series Marker Lamps**

• Inbuilt Reflector

• Low Profile Design

• Voltage Range 12-24V

**Function** Marker Lamps

**Size** 135mm x 38mm x 22mm

**Voltage** 12-24 Volt

Cable 40cm