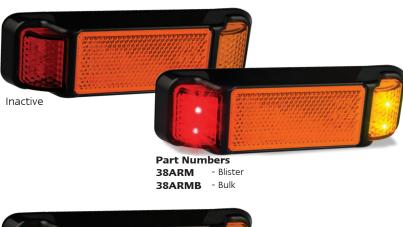

## **38 Series Marker Lamps**

• Inbuilt Reflector

• Low Profile Design

• Voltage Range 12-24V

**Function** Marker Lamps

**Size** 135mm x 38mm x 22mm

**Voltage** 12-24 Volt

Cable 40cm

**Lens** PMMA Acrylic

**Base** ABS

Draw Side Amber/Red

**@13.8V** 0.05A 0.05A **@28V** 0.06A 0.06A

| Approvals | Function              | Category  | CTA    |
|-----------|-----------------------|-----------|--------|
| ADR       | Amber Side Marker     | 74/00     | 060214 |
| ADR       | Side Direction        | 6/00 Cat5 | 060214 |
| ADR       | Amber/Red Side Marker | 45/01     | 060230 |
| ADR       | Amber Reflector       | 47/00     | 060131 |