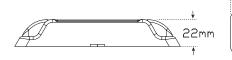

## **38 Series Marker Lamps**

• Inbuilt Reflector

• Low Profile Design

• Voltage Range 12-24V

**Function** Marker Lamps

**Size** 135mm x 38mm x 22mm

**Voltage** 12-24 Volt

Cable 40cm