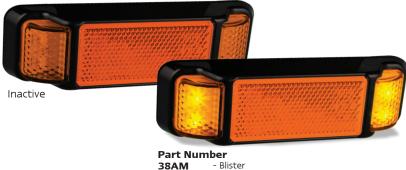

## **38 Series Marker Lamps**

• Inbuilt Reflector

• Low Profile Design

• Voltage Range 12-24V

**Function** Marker Lamps

**Size** 135mm x 38mm x 22mm

**Voltage** 12-24 Volt

Cable 40cm

**Lens** PMMA Acrylic

**Base** ABS

Draw Side Amber/Red

**@13.8V** 0.05A 0.05A **@28V** 0.06A 0.06A

| Approvals | Function              | Category  | CTA    |
|-----------|-----------------------|-----------|--------|
| ADR       | Amber Side Marker     | 74/00     | 060214 |
| ADR       | Side Direction        | 6/00 Cat5 | 060214 |
| ADR       | Amber/Red Side Marker | 45/01     | 060230 |
| ADR       | Amber Reflector       | 47/00     | 060131 |