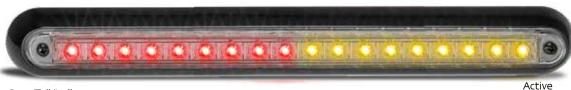

## **380 Series Single Combination**

**ECE** Approved

100% Waterproof

**5 Year** Warranty

• Slimline Low Profile Design

Surface Mounted

• ECE Australian Road Approved

• Shock, Dust & Waterproof

• 5 Year Warranty

**Function** Stop/Tail/Indicator

**Size** 404mm x 46mm x 17mm

**Voltage** 12 Volt

LED Qty 18

**Cable** 40cm cable

**Lens** Hardened Acrylic

**Bracket** ABS

## Wire Colour Code

Brown - Tail Red - Stop Yellow - Indicator White - Earth