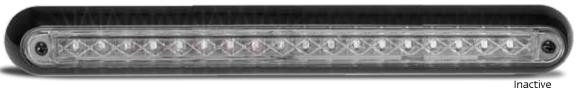

## **380 Series Single Combination**

**ECE** Approved

100% Waterproof

**5 Year** Warranty

• Slimline Low Profile Design

Surface Mounted

• ECE Australian Road Approved

• Shock, Dust & Waterproof

• 5 Year Warranty

**Function** Stop/Tail/Indicator

**Size** 404mm x 46mm x 17mm

**Voltage** 12 Volt

LED Qty 18

**Cable** 40cm cable

**Lens** Hardened Acrylic

**Bracket** ABS