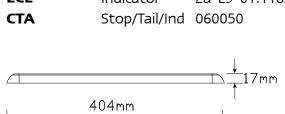

• 5 Year Warranty

**Function** Stop/Tail/Indicator

**Size** 404mm x 46mm x 17mm

**Voltage** 12 Volt

LED Qty 18

**Cable** 40cm cable

**Lens** Hardened Acrylic

**Bracket** ABS