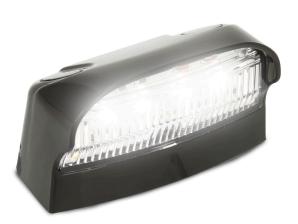

## **41 Series Licence Plate Lamp**

**ECE** Approved

100% Waterproof

**5 Year** Warranty

**Budget Range** 

**ECE Australian Road Approved** 

**IP67 Rated** 

Voltage Range 12-24 Volt

**5 Year Warranty** 

70mm x 42mm x 40mm

**Function** Licence Plate Lamp

**Size** 70mm x 42mm x 40mm

**Voltage** 12-24 Volt

**LED Qty** 

**Cable** 23cm cable or 10cm with 2P Plug

**Draw** 