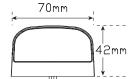

**5 Year Warranty** 

70mm x 42mm x 40mm

**Function** Licence Plate Lamp

**Size** 70mm x 42mm x 40mm

**Voltage** 12-24 Volt

**LED Qty** 

**Cable** 23cm cable or 10cm with 2P Plug

**Draw** 