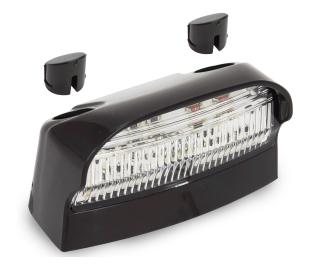

## **41 Series Licence Plate Lamp**

**ECE** Approved

100% Waterproof

**5 Year** Warranty

**Budget Range** 

**ECE Australian Road Approved** 

**IP67 Rated** 

Voltage Range 12-24 Volt

**5 Year Warranty** 

70mm x 42mm x 40mm

**Function** Licence Plate Lamp

**Size** 70mm x 42mm x 40mm

**Voltage** 12-24 Volt

**LED Qty** 

**Cable** 23cm cable or 10cm with 2P Plug

**Draw** 