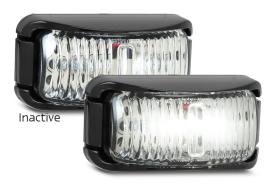

**5 Year** Warranty

• Clear lens design

• Classic truck style

• Clip in lens

• ADR Australian Road Approved

• IP67 Rated

• 5 Year Warranty

**Function** Marker Lamps

**Size** 74mm x 38mm x 35mm

**Voltage** 12-24 Volt

Cable 16cm

Lens Polycarbonate

Base Hardened Acrylic

 Draw
 Rear End
 Ind
 Side
 Front

 @13.8V
 0.05A
 0.05A
 0.05A
 0.03A

 @28V
 0.06A
 0.06A
 0.06A
 0.03A

Approvals Function Category CRN

**CTA** Rear End Outline 49/00 CTA-042839 CTA Side Direction Ind 6/00 Cat5 CTA-042836 CTA Side Marker 45/00 CTA-042837 **CTA** Front End Outline 49/00 CTA-042840



**Part Number** 

**42RM** - Blister Single **42RMB** - Bulk box of 10



Part Number

**42AM** - Blister Single **42AMB** - Bulk box of 10



Part Number

**42ARM** - Blister Single **42ARMB** - Bulk box of 10



Part Number

**42WM** - Blister Single **42WMB** - Bulk box of 10







## **Fitting Instructions**

Horizontally mount bracket onto flat surface with screws provided, run wires through back and clip lens into place. Please refer to ADR 13/00 for mounting instructions.