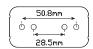

• IP67 Rated

• 5 Year Warranty

**Function** Marker Lamps

**Size** 74mm x 38mm x 35mm

**Voltage** 12-24 Volt

Cable 16cm

Lens Polycarbonate

Base Hardened Acrylic