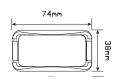

• IP67 Rated

• 5 Year Warranty

**Function** Marker Lamps

**Size** 74mm x 38mm x 35mm

**Voltage** 12-24 Volt

Cable 16cm

Lens Polycarbonate

Base Hardened Acrylic