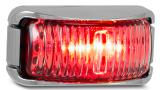

## **42 Series White/Chrome Marker Lamps**

- Clear lens design
- Classic truck style
- Clip in lens
- ADR Australian Road Approved
- IP67 Rated
- 5 Year Warranty

**Function** Marker Lamps

**Size** 74mm x 38mm x 35mm

Part Number 42WARMB - Bulk Box of 10

Part Number 42WWMB - Bulk Box of 10

ADR
Approved
IP67
Protection

5 Year

Warranty

Part Number
42CRMB - Order 42RMB and 10x42BC

Part Number
42CAMB - Order 42AMB and 10x42BC

Part Number 42CARMB - Bulk Box of 10

Part Number
42CWMB - Order 42WMB and 10x42BC