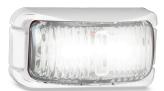

## **42 Series White/Chrome Marker Lamps**

- Clear lens design
- Classic truck style
- Clip in lens
- ADR Australian Road Approved
- IP67 Rated
- 5 Year Warranty

**Function** Marker Lamps

**Size** 74mm x 38mm x 35mm

 CTA
 Rear End Outline
 49/00
 CTA-042839

 CTA
 Side Direction Ind
 6/00 Cat5
 CTA-042836

 CTA
 Side Marker
 49/00
 CTA-042837

 CTA
 Front End Outline
 49/00
 CTA-042840

Part Number
42WRMB - Bulk Box of 10

Part Number 42WARMB - Bulk Box of 10

Part Number 42WWMB - Bulk Box of 10

ADR
Approved
IP67
Protection

5 Year

Warranty

Part Number
42CRMB - Order 42RMB and 10x42BC

Part Number
42CAMB - Order 42AMB and 10x42BC