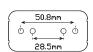

## **42 Series White/Chrome Marker Lamps**

- Clear lens design
- Classic truck style
- Clip in lens
- ADR Australian Road Approved
- IP67 Rated
- 5 Year Warranty

**Function** Marker Lamps

**Size** 74mm x 38mm x 35mm