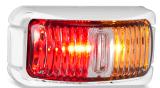

## **42 Series White/Chrome Marker Lamps**

- Clear lens design
- Classic truck style
- Clip in lens
- ADR Australian Road Approved
- IP67 Rated
- 5 Year Warranty

**Function** Marker Lamps

**Size** 74mm x 38mm x 35mm

 CTA
 Rear End Outline
 49/00
 CTA-042839

 CTA
 Side Direction Ind
 6/00 Cat5
 CTA-042836

 CTA
 Side Marker
 49/00
 CTA-042837

 CTA
 Front End Outline
 49/00
 CTA-042840

Part Number
42WRMB - Bulk Box of 10

Part Number 42WARMB - Bulk Box of 10

Part Number 42WWMB - Bulk Box of 10

ADR
Approved
IP67
Protection

5 Year

Warranty

Part Number
42CRMB - Order 42RMB and 10x42BC

Part Number
42CAMB - Order 42AMB and 10x42BC