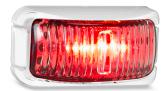

## **42 Series White/Chrome Marker Lamps**

- Clear lens design
- Classic truck style
- Clip in lens
- ADR Australian Road Approved
- IP67 Rated
- 5 Year Warranty

**Function** Marker Lamps

**Size** 74mm x 38mm x 35mm

 CTA
 Rear End Outline
 49/00
 CTA-042839

 CTA
 Side Direction Ind
 6/00 Cat5
 CTA-042836

 CTA
 Side Marker
 49/00
 CTA-042837

 CTA
 Front End Outline
 49/00
 CTA-042840

Part Number
42WRMB - Bulk Box of 10

Part Number 42WARMB - Bulk Box of 10

Part Number 42WWMB - Bulk Box of 10

ADR
Approved
IP67
Protection

5 Year

Warranty

Part Number
42CRMB - Order 42RMB and 10x42BC

Part Number
42CAMB - Order 42AMB and 10x42BC