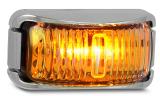

## **42 Series White/Chrome Marker Lamps**

- Clear lens design
- Classic truck style
- Clip in lens
- ADR Australian Road Approved
- IP67 Rated
- 5 Year Warranty

**Function** Marker Lamps

**Size** 74mm x 38mm x 35mm

Part Number 42WARMB - Bulk Box of 10

Part Number 42WWMB - Bulk Box of 10

ADR
Approved
IP67
Protection

5 Year

Warranty

Part Number
42CRMB - Order 42RMB and 10x42BC

Part Number
42CAMB - Order 42AMB and 10x42BC