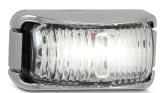

## **42 Series White/Chrome Marker Lamps**

- Clear lens design
- Classic truck style
- Clip in lens
- ADR Australian Road Approved
- IP67 Rated
- 5 Year Warranty

**Function** Marker Lamps

**Size** 74mm x 38mm x 35mm

Part Number 42WARMB - Bulk Box of 10

Part Number 42WWMB - Bulk Box of 10

ADR
Approved
IP67
Protection

5 Year

Warranty

Part Number
42CRMB - Order 42RMB and 10x42BC

Part Number
42CAMB - Order 42AMB and 10x42BC