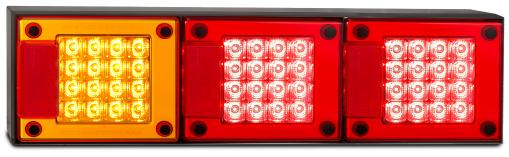

## 460 Series Medium Vehicle/Trailer

- Medium Jumbo Design
- ECE Australian Road Approved
- IP67 Rated
- 12-24 Volt
- 5 Year Warranty
- Stop/Tail/Indicator/Reverse/ Reflector Function 460mm x 130mm x 33mm Size Voltage Multivolt 12-24V **LED Qty** 48 Cable 1.2m cable Hardened Acrylic Lens ABS Base Stop Tail Draw Ind Rev @13.8V 0,30A 0,02A 0,32A 0,19A @28V 0.17A 0.04A 0.18A 0.12A A summarial a Erroration A margared No.

Stop/Tail/Indicator/Reflector 460ARRM - Blister, 12-24 Volt 460ARRMB - Box, 12-24 Volt

Stop/Tail/Indicator/Reverse/Reflector 460ARWM - Blister, 12-24 Volt 460ARWMB - Box, 12-24 Volt