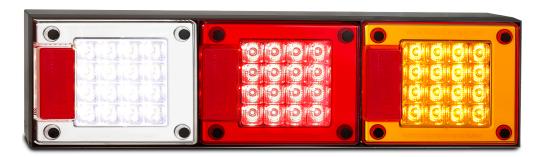

## 460 Series Medium Vehicle/Trailer

- Medium Jumbo Design
- ECE Australian Road Approved
- IP67 Rated
- 12-24 Volt
- 5 Year Warranty
- Stop/Tail/Indicator/Reverse/ Reflector Function 460mm x 130mm x 33mm Size Voltage Multivolt 12-24V **LED Qty** 48 Cable 1.2m cable Hardened Acrylic Lens ABS Base Stop Tail Draw Ind Rev @13.8V 0,30A 0,02A 0,32A 0,19A @28V 0.17A 0.04A 0.18A 0.12A A summarial a Erroration A margared No.

Stop/Tail/Indicator/Reflector 460ARRM - Blister, 12-24 Volt 460ARRMB - Box, 12-24 Volt

Stop/Tail/Indicator/Reverse/Reflector 460ARWM - Blister, 12-24 Volt 460ARWMB - Box, 12-24 Volt