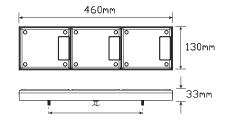

## 460 Series Medium Vehicle/Trailer

- Medium Jumbo Design
- ECE Australian Road Approved
- IP67 Rated
- 12-24 Volt
- 5 Year Warranty
- Stop/Tail/Indicator/Reverse/ Reflector Function 460mm x 130mm x 33mm Size Voltage Multivolt 12-24V **LED Qty** 48 Cable 1.2m cable Hardened Acrylic Lens ABS Base Stop Tail Draw Ind Rev @13.8V 0,30A 0,02A 0,32A 0,19A @28V 0.17A 0.04A 0.18A 0.12A A summarial a Erroration A margared No.