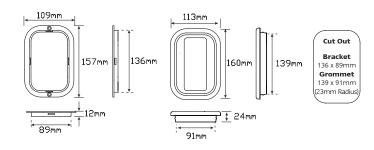

• Voltage Range 12-24 Volt

• 5 Year Warranty

**Function** (Stop/Tail) (Indicator)(Reverse)

Size 134mm x 86mm x 12mm

Voltage 12-24 Volt

**LED Qty** 15

Cable Use Part No 53102

Draw Stop Tail Ind @13.8V 0,20A 0,02A 0,19A @28V 0.14A 0.04A 0.13A

## **Fitting Instructions**

Retro fit lamps. If new installation, fit grommet or flange into cutout (cut out 139 x 91mm), plug wire into lamp and run through back then push into grommet/flange. Please refer to ADR 13/00 for mounting instructions.