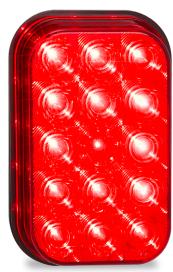

• Voltage Range 12-24 Volt

• 5 Year Warranty

**Function** (Stop/Tail) (Indicator)(Reverse)

Size 134mm x 86mm x 12mm

Voltage 12-24 Volt

**LED Qty** 15

Cable Use Part No 53102

Draw Stop Tail Ind @13.8V 0,20A 0,02A 0,19A @28V 0.14A 0.04A 0.13A

**Approvals Function Category CTA ADR** Stop/Tail 49/00 060243

Stop/Tail **5940RMB** - Bulk

Rear Indicator **5940AMB** - Bulk

Rubber Grommet

**ADR** 

Chrome Bkt

Indicator

6/00 Cat2a 060228