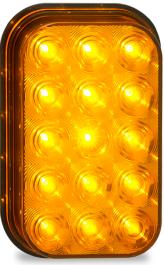

• Voltage Range 12-24 Volt

• 5 Year Warranty

**Function** (Stop/Tail) (Indicator)(Reverse)

Size 134mm x 86mm x 12mm

Voltage 12-24 Volt

**LED Qty** 15

Cable Use Part No 53102

Draw Stop Tail Ind @13.8V 0,20A 0,02A 0,19A @28V 0.14A 0.04A 0.13A

**Approvals Function Category CTA ADR** Stop/Tail 49/00 060243

Stop/Tail **5940RMB** - Bulk

Rear Indicator **5940AMB** - Bulk

Rubber Grommet

**ADR** 

Chrome Bkt

Indicator

6/00 Cat2a 060228