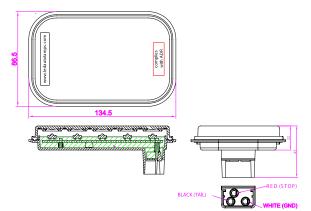

• Voltage Range 12-24 Volt

• 5 Year Warranty

**Function** (Stop/Tail) (Indicator)(Reverse)

Size 134mm x 86mm x 12mm

Voltage 12-24 Volt

**LED Qty** 15

Cable Use Part No 53102

Draw Stop Tail Ind @13.8V 0,20A 0,02A 0,19A @28V 0.14A 0.04A 0.13A