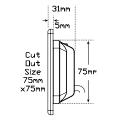

## **Fitting Instructions**

Mount into cut out 75mm x 75mm with hex bolts supplied. Please refer to ADR 13/00 for mounting instructions. **Wire Colour Code** *Black - Power, White - Earth* 

All enquiries P: 1800 815 000 E: led@ledautolamps.com.au, www.ledautolamps.com