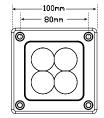

## 73120 Series Flood/Reverse Lamp

- New Design Recessed Flood Lamp
- ECE Approved for 1/00 Reverse
- High Powered 3 Watt LEDs
- Heavy Duty Build
- Recessed Fitting

| Function    | Flood/Reverse Lamp                 |
|-------------|------------------------------------|
| Size        | 100mm x 100mm x 5mm                |
| Voltage     | Multivolt 9-30V                    |
| LED Qty     | 4x3 Watt LEDs (12 Watts)           |
| Cable       | 33cm cable                         |
| Beam        | Flood Pattern with 120° Beam Angle |
| Lumen       | Effective 489lm, Raw 660lm         |
| Colour Temp | 5700K                              |
| Lens        | Polycarbonate                      |
| Bracket     | E-Coated Alloy                     |
| Draw        | @13.8V @28V                        |
|             | 0.59A 0.27A                        |
| Approvals   | Function CTA                       |