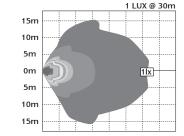

## 73120 Series Flood/Reverse Lamp

- New Design Recessed Flood Lamp
- ECE Approved for 1/00 Reverse
- High Powered 3 Watt LEDs
- Heavy Duty Build
- Recessed Fitting

| Function    | Flood/Reverse Lamp                 |
|-------------|------------------------------------|
| Size        | 100mm x 100mm x 5mm                |
| Voltage     | Multivolt 9-30V                    |
| LED Qty     | 4x3 Watt LEDs (12 Watts)           |
| Cable       | 33cm cable                         |
| Beam        | Flood Pattern with 120° Beam Angle |
| Lumen       | Effective 489lm, Raw 660lm         |
| Colour Temp | 5700K                              |
| Lens        | Polycarbonate                      |
| Bracket     | E-Coated Alloy                     |
| Draw        | @13.8V @28V                        |
|             | 0.59A 0.27A                        |
| Approvals   | Function CTA                       |