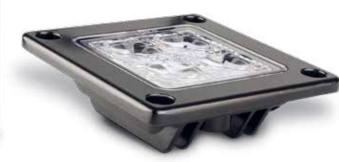

## 73120 Series Flood/Reverse Lamp

- New Design Recessed Flood Lamp
- ECE Approved for 1/00 Reverse
- High Powered 3 Watt LEDs
- Heavy Duty Build
- Recessed Fitting

| Function    | Flood/Reverse Lamp                 |
|-------------|------------------------------------|
| Size        | 100mm x 100mm x 5mm                |
| Voltage     | Multivolt 9-30V                    |
| LED Qty     | 4x3 Watt LEDs (12 Watts)           |
| Cable       | 33cm cable                         |
| Beam        | Flood Pattern with 120° Beam Angle |
| Lumen       | Effective 489lm, Raw 660lm         |
| Colour Temp | 5700K                              |
| Lens        | Polycarbonate                      |
| Bracket     | E-Coated Alloy                     |
| Draw        | @13.8V @28V                        |
|             | 0.59A 0.27A                        |
| Approvals   | Function CTA                       |