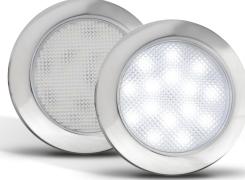

• 3 Year Warranty

**Function** Interior Lamp

**Size** 76mm Round x 9mm

**Voltage** 12 Volt Only

LED Qty 15

**Lumen** Cool 250lm **Colour Temp** Cool 6500K

Cable 30cm

**Lens** Polypropylene

**Base** ABS

**Draw** @13.8V

0.27A

**Part Numbers** 

**7515C** - Chrome Bezel, Blister **7515CB** - Chrome Bezel, Bulk

Part Numbers 7515WB - White Bezel, Bulk