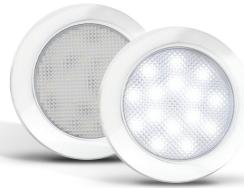

• 3 Year Warranty

**Function** Interior Lamp

**Size** 76mm Round x 9mm

**Voltage** 12 Volt Only

LED Qty 15

**Lumen** Cool 250lm **Colour Temp** Cool 6500K

Cable 30cm

**Lens** Polypropylene

**Base** ABS

**Draw** @13.8V

0.27A

**Part Numbers** 

**7515C** - Chrome Bezel, Blister **7515CB** - Chrome Bezel, Bulk

Part Numbers 7515WB - White Bezel, Bulk