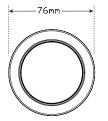

• 3 Year Warranty

**Function** Interior Lamp

**Size** 76mm Round x 9mm

**Voltage** 12 Volt Only

LED Qty 15

**Lumen** Cool 250lm **Colour Temp** Cool 6500K

Cable 30cm

**Lens** Polypropylene