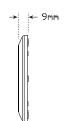

• 3 Year Warranty

**Function** Interior Lamp

**Size** 76mm Round x 9mm

**Voltage** 12 Volt Only

LED Qty 15

**Lumen** Cool 250lm **Colour Temp** Cool 6500K

Cable 30cm

**Lens** Polypropylene