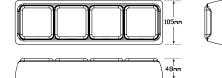

## **80 Series Quad Combination**

- Individual Lens Replacement
- 19 Years in Production
- IP67 100% Waterproof
- ADR Approved
- 5 Year Warranty
- 12-24 Volt

| Function  | (Stop/Tail) (Indicator)(Reverse)   |       |          |       |
|-----------|------------------------------------|-------|----------|-------|
| Size      | 350mm x 105mm x 48mm               |       |          |       |
| Voltage   | 12-24 Volt                         |       |          |       |
| LED Qty   | 133                                |       |          |       |
| Cable     | 40cm cable                         |       |          |       |
| Lens      | PMMA                               |       |          |       |
| Bracket   | ABS                                |       |          |       |
| Draw      | Stop                               | Tail  | Ind      | Rev   |
| @13.8V    | 0.33A                              | 0.06A | 0.31A    | 0.31A |
| @28V      | 0.25A                              | 0.04A | 0.22A    | 0.22A |
| Approvals | Function                           |       | Category |       |
| СТА       | Stop/Tail/Ind/Rev 49/00.6/00.2a.1/ |       |          |       |