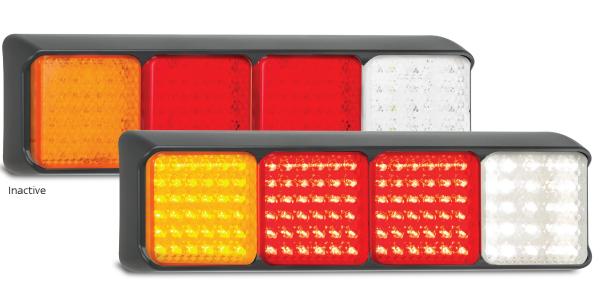

## **80 Series Quad Combination**

- Individual Lens Replacement
- 19 Years in Production
- IP67 100% Waterproof
- ADR Approved
- 5 Year Warranty
- 12-24 Volt

| Function  | (Stop/Tail) (Indicator)(Reverse)   |       |          |       |
|-----------|------------------------------------|-------|----------|-------|
| Size      | 350mm x 105mm x 48mm               |       |          |       |
| Voltage   | 12-24 Volt                         |       |          |       |
| LED Qty   | 133                                |       |          |       |
| Cable     | 40cm cable                         |       |          |       |
| Lens      | PMMA                               |       |          |       |
| Bracket   | ABS                                |       |          |       |
| Draw      | Stop                               | Tail  | Ind      | Rev   |
| @13.8V    | 0.33A                              | 0.06A | 0.31A    | 0.31A |
| @28V      | 0.25A                              | 0.04A | 0.22A    | 0.22A |
| Approvals | Function                           |       | Category |       |
| СТА       | Stop/Tail/Ind/Rev 49/00.6/00.2a.1/ |       |          |       |

## **Fitting Instructions**

Horizontally mount bracket onto flat surface with bolts at back of assembly. Please refer to ADR 13/00 for mounting instructions. Wire Colours: Red - Stop, Brown - Tail, Black - Reverse, White - Earth