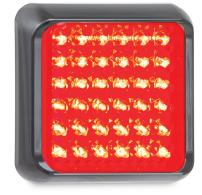

## **80 Series Single Function**

ADR Approved

ECE R10

IP67
Protection

**5 Year** Warranty

Original Design
20 Years In Production
Clip In Replaceable Lens
ADR Approved
IP67 100% Waterproof
12-24 Volt

**Function** (Stop/Tail) (Indicator)(Reverse)

**Size** 100mm x 100mm x 28mm

Voltage 12-24 Volt
LED Qty 36 (White 25)
Cable 40cm cable

Lens PMMA Bracket ABS

DrawStopTailIndRev@13.8V0.33A0.06A0.31A0.31A@28V0.25A0.04A0.22A0.22A

**Approvals Function Category CRN** 