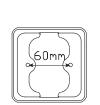

**Size** 100mm x 100mm x 28mm

Voltage 12-24 Volt
LED Qty 36 (White 25)
Cable 40cm cable

Lens PMMA Bracket ABS

DrawStopTailIndRev@13.8V0.33A0.06A0.31A0.31A@28V0.25A0.04A0.22A0.22A

**Approvals Function Category CRN** 