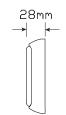

**Size** 100mm x 100mm x 28mm

Voltage 12-24 Volt
LED Qty 36 (White 25)
Cable 40cm cable

Lens PMMA Bracket ABS

DrawStopTailIndRev@13.8V0.33A0.06A0.31A0.31A@28V0.25A0.04A0.22A0.22A

**Approvals Function Category CRN** 