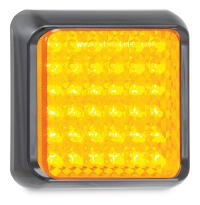

## **80 Series Single Function**

ADR Approved

ECE R10

IP67
Protection

**5 Year** Warranty

Original Design
20 Years In Production
Clip In Replaceable Lens
ADR Approved
IP67 100% Waterproof
12-24 Volt

**Function** (Stop/Tail) (Indicator)(Reverse)

**Size** 100mm x 100mm x 28mm

Voltage 12-24 Volt
LED Qty 36 (White 25)
Cable 40cm cable

Lens PMMA Bracket ABS

DrawStopTailIndRev@13.8V0.33A0.06A0.31A0.31A@28V0.25A0.04A0.22A0.22A

**Approvals Function Category CRN** 