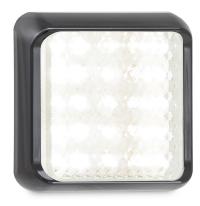

## **80 Series Single Function**

ADR Approved

ECE R10

IP67
Protection

**5 Year** Warranty

Original Design
20 Years In Production
Clip In Replaceable Lens
ADR Approved
IP67 100% Waterproof
12-24 Volt

**Function** (Stop/Tail) (Indicator)(Reverse)

**Size** 100mm x 100mm x 28mm

Voltage 12-24 Volt
LED Qty 36 (White 25)
Cable 40cm cable

Lens PMMA Bracket ABS

DrawStopTailIndRev@13.8V0.33A0.06A0.31A0.31A@28V0.25A0.04A0.22A0.22A

**Approvals Function Category CRN** 