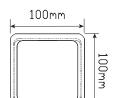

**Size** 100mm x 100mm x 28mm

Voltage 12-24 Volt
LED Qty 36 (White 25)
Cable 40cm cable

Lens PMMA Bracket ABS

DrawStopTailIndRev@13.8V0.33A0.06A0.31A0.31A@28V0.25A0.04A0.22A0.22A

**Approvals Function Category CRN** 