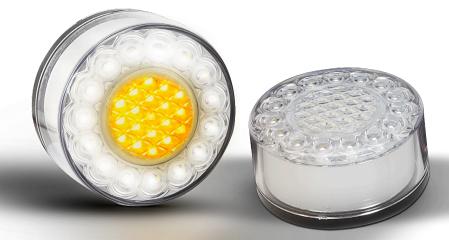

## **80 Series Front Indicator/DRL**

ECE
Approved

100% Waterproof

5 Year Warranty

• Retro fit to existing 4x4 bullbar

• ECE Australian Road Approved

• Fully submersible

• 5 Year Warranty

**Function** Front Indicator Front Marker Daytime Running use

Part No. \*DRLHOTDOG

**Size** 80mm Round x 40mm

**Voltage** Voltage Specific 12 Volt or 24 Volt

LED Qty 34

**Cable** 340mm cable

 Draw
 Ind
 DRL
 Marker