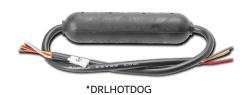

**Function** Front Indicator Front Marker Daytime Running use

Part No. \*DRLHOTDOG

**Size** 80mm Round x 40mm

**Voltage** Voltage Specific 12 Volt or 24 Volt

LED Qty 34

**Cable** 340mm cable

 Draw
 Ind
 DRL
 Marker