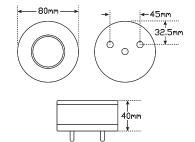

**Function** Front Indicator Front Marker Daytime Running use

Part No. \*DRLHOTDOG

**Size** 80mm Round x 40mm

**Voltage** Voltage Specific 12 Volt or 24 Volt

LED Qty 34

**Cable** 340mm cable

 Draw
 Ind
 DRL
 Marker