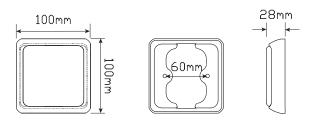

## **80 Series Rear Combination Lamp**

- Individual Lens Replacement
- 19 Years in Production
- IP67 100% Waterproof
- ADR Approved
- 5 Year Warranty
- 12-24 Volt

| Function  | Stop/Tail/Indicator         |       |                |            |
|-----------|-----------------------------|-------|----------------|------------|
| Size      | 100mm x 100mm x 28mm        |       |                |            |
| Voltage   | 12-24                       |       |                |            |
| LED Qty   | 24                          |       |                |            |
| Cable     | 40cm cable                  |       |                |            |
| Lens      | PMMA                        |       |                |            |
| Bracket   | ABS                         |       |                |            |
| Draw      | Stop                        | Tail  | Ind            |            |
| @13.8V    | 0.13A                       | 0.04A | 0.12A          |            |
| @28V      | 0.13A                       | 0.04A | 0.12A          |            |
| Approvals | Function                    |       | Category       | CRN        |
| СТА       | Stop/Tail/Ind 49/00, 6/00 2 |       | 49/00, 6/00 2a | CTA-060134 |