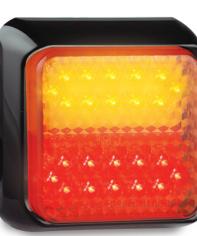

|            |
| LED Qty   | 24                          |       |                |            |
| Cable     | 40cm cable                  |       |                |            |
| Lens      | PMMA                        |       |                |            |
| Bracket   | ABS                         |       |                |            |
| Draw      | Stop                        | Tail  | Ind            |            |
| @13.8V    | 0.13A                       | 0.04A | 0.12A          |            |
| @28V      | 0.13A                       | 0.04A | 0.12A          |            |
| Approvals | Function                    |       | Category       | CRN        |
| СТА       | Stop/Tail/Ind 49/00, 6/00 2 |       | 49/00, 6/00 2a | CTA-060134 |



Stop/Tail/Indicator **80BSTIM** - Blister



80BSTIM

9

Active



## **Fitting Instructions**

Horizontally surface mount bracket, run wires through back and clip lens into place. Please refer to ADR 13/00 for mounting instructions. **Wire Colours:** Red - Stop, Brown - Tail, White - Earth





All enquiries P: 1800 815 000 E: led@ledautolamps.com.au, www.ledautolamps.com

All efforts are made to ensure all information is correct and up to date, it can be subject to change without notice. All measurements are in millimeters (mm) and are not to scale. All LED Autolamps (AUST) designs are registered throughout the world. - Current as of 04/10/2022 ADR Approved ECE

R10 IP67 Protection

5 Year Warranty