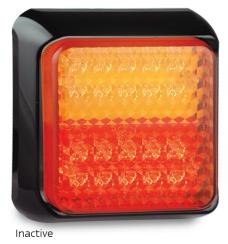

## **80 Series Rear Combination Lamp**

- Individual Lens Replacement
- 19 Years in Production
- IP67 100% Waterproof
- ADR Approved
- 5 Year Warranty
- 12-24 Volt

| Function  | Stop/Tail/Indicator         |       |                |            |
|-----------|-----------------------------|-------|----------------|------------|
| Size      | 100mm x 100mm x 28mm        |       |                |            |
| Voltage   | 12-24                       |       |                |            |
| LED Qty   | 24                          |       |                |            |
| Cable     | 40cm cable                  |       |                |            |
| Lens      | PMMA                        |       |                |            |
| Bracket   | ABS                         |       |                |            |
| Draw      | Stop                        | Tail  | Ind            |            |
| @13.8V    | 0.13A                       | 0.04A | 0.12A          |            |
| @28V      | 0.13A                       | 0.04A | 0.12A          |            |
| Approvals | Function                    |       | Category       | CRN        |
| СТА       | Stop/Tail/Ind 49/00, 6/00 2 |       | 49/00, 6/00 2a | CTA-060134 |

## **Fitting Instructions**

Horizontally surface mount bracket, run wires through back and clip lens into place. Please refer to ADR 13/00 for mounting instructions. **Wire Colours:** Red - Stop, Brown - Tail, White - Earth