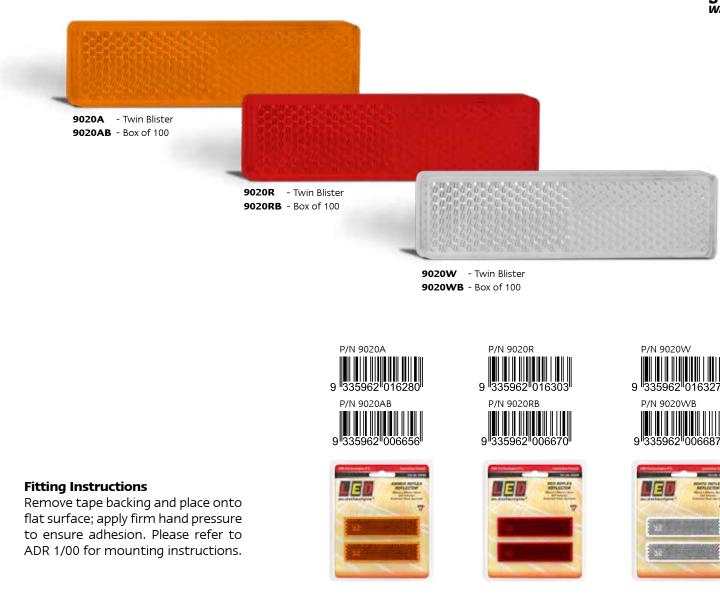

## 9020 Series Stick On Reflex Reflectors

• Premium Quality Products

**Reflex Reflector** 

PMMA

Function

Amber Reflector

White Reflector

Red Reflector

6mm

- Low profile design
- High Quality 3m Tape
- 5 Year Warranty

Function

Approvals

Size

Lens Base

ECE

ECE