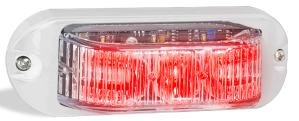

Red Marine Lamp **91RM** - Blister

Clear Lens when Inactive

Green Marine Lamp **91GM** - Blister

0

**Fitting Instructions** Fix to flat surface at two fixing points

All enquiries P: 1800 815 000 E: led@ledautolamps.com.au, www.ledautolamps.com