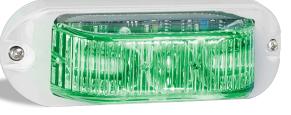

Red Marine Lamp **91RM** - Blister

Clear Lens when Inactive

Green Marine Lamp **91GM** - Blister

0

**Fitting Instructions** Fix to flat surface at two fixing points

All enquiries P: 1800 815 000 E: led@ledautolamps.com.au, www.ledautolamps.com