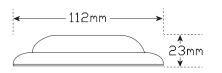

## **91 Series Marine Lamps**

- 3 x 1 Watt LEDs
- 180° Ultra Wide Angle
- Sea/Salt Spray Tested
- IP67 Fully Submersible
- 3 Year Warranty

| Function | Marine Lamps        |
|----------|---------------------|
| Size     | 112mm x 37mm x 23mm |
| Voltage  | 12-24 Volt          |
| LED Qty  | 3 x 1 Watt          |
| Cable    | 12 cm               |
| Lens     | Polycarbonate       |
| Base     | ABS                 |
| Draw     | Constant            |
| @13.8V   | 0.20A               |
| @28V     | 0.19A               |
|          |                     |