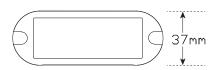

## **91 Series Marine Lamps**

- 3 x 1 Watt LEDs
- 180° Ultra Wide Angle
- Sea/Salt Spray Tested
- IP67 Fully Submersible
- 3 Year Warranty

| Function | Marine Lamps        |
|----------|---------------------|
| Size     | 112mm x 37mm x 23mm |
| Voltage  | 12-24 Volt          |
| LED Qty  | 3 x 1 Watt          |
| Cable    | 12 cm               |
| Lens     | Polycarbonate       |
| Base     | ABS                 |
| Draw     | Constant            |
| @13.8V   | 0.20A               |
| @28V     | 0.19A               |
|          |                     |