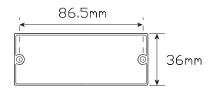

**Function** Coloured Emergency Strobe Lamp

**Size** 93mm x 36mm x 25mm

**Voltage** Multivolt 12-24V

**Flash Rate** 5 Flashes Every 0.5 seconds

**LED Qty** 3 x 1 Watt

**Cable Fixed** 19cm

**Lens** Polycarbonate