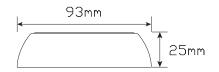

**Function** Coloured Emergency Strobe Lamp

**Size** 93mm x 36mm x 25mm

**Voltage** Multivolt 12-24V

**Flash Rate** 5 Flashes Every 0.5 seconds

**LED Qty** 3 x 1 Watt

**Cable Fixed** 19cm

**Lens** Polycarbonate