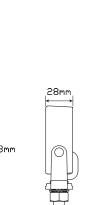

Size 72mm x 72mm x 28mm

Voltage Multivolt 12-24V

Flash Rate Multiple **LED Qty** 4 x 1 Watt

Cable Fixed 25cm

Polycarbonate Lens

Black Die-Cast Alloy Base

> @12V @24V

**Draw Constant** 0.08-0.11A 0.05-0.06A