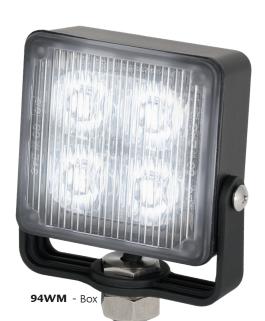

## 94 Series Emergency Strobe Lamp

Strobe or Constant Function

• Synchronising Wire

• High Brightness 1 Watt LEDs

Adjustable U-Bracket Mount

• Stainless Fittings

• IP67 100% Waterproof

**Function** Emergency Strobe Lamp

Size 72mm x 72mm x 28mm

Voltage Multivolt 12-24V

Flash Rate Multiple **LED Qty** 4 x 1 Watt

Cable Fixed 25cm

Polycarbonate Lens

Black Die-Cast Alloy Base

> @12V @24V

**Draw Constant** 0.08-0.11A 0.05-0.06A