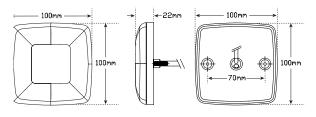

## 98 Series Small Trailer Lamp & Cable Kits

ECE Approved 100%

Waterproof

**5 Year** Warranty

• Low Profile Design

• Plugin Licence Lamp

- Inbuilt Red Reflector
- ECE Australian Road Approved
- IP67 Rated
- 5 Year Warranty

| _        |                                                              |  |  |
|----------|--------------------------------------------------------------|--|--|
| Function | Stop/Tail/Indicator/Reflector/Licence                        |  |  |
| Size     | 100mm x 100mm x 22mm                                         |  |  |
| Voltage  | 12 Volt Only                                                 |  |  |
| LED Qty  | 8                                                            |  |  |
| Cable    | 5 or 10 metres cable on each lamp an 20cm Licence Plate Lamp |  |  |
| Lens     | PMMA                                                         |  |  |
| Base     | Black ABS                                                    |  |  |
| Draw     | Stop Tail Ind                                                |  |  |
| ~        |                                                              |  |  |

## **Fitting Instructions**

Surface mount onto flat surface horizontally with Indicator at top using bolts in back of lamp, run wire and plug through 10mm hole in fixing surface. Please refer to ADR 13/00 for mounting instructions.