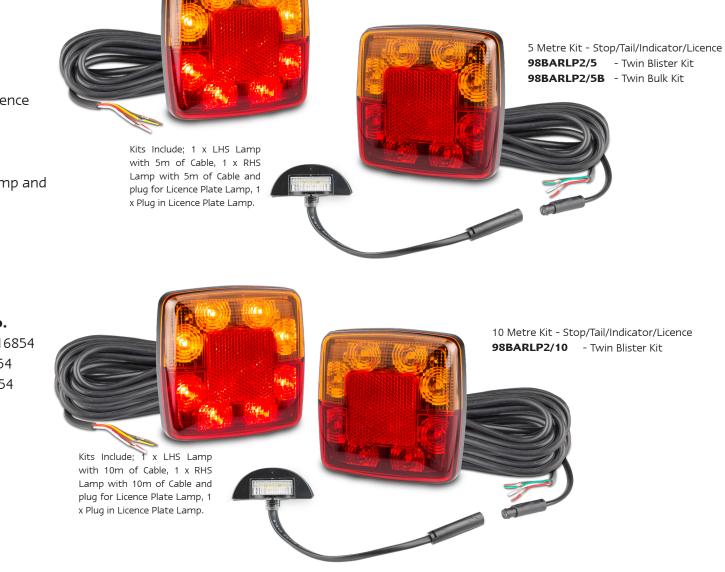

## 98 Series Small Trailer Lamp & Cable Kits

ECE Approved 100%

Waterproof

**5 Year** Warranty

• Low Profile Design

• Plugin Licence Lamp

- Inbuilt Red Reflector
- ECE Australian Road Approved
- IP67 Rated
- 5 Year Warranty

| _        |                                                              |  |  |
|----------|--------------------------------------------------------------|--|--|
| Function | Stop/Tail/Indicator/Reflector/Licence                        |  |  |
| Size     | 100mm x 100mm x 22mm                                         |  |  |
| Voltage  | 12 Volt Only                                                 |  |  |
| LED Qty  | 8                                                            |  |  |
| Cable    | 5 or 10 metres cable on each lamp an 20cm Licence Plate Lamp |  |  |
| Lens     | PMMA                                                         |  |  |
| Base     | Black ABS                                                    |  |  |
| Draw     | Stop Tail Ind                                                |  |  |
| ~        |                                                              |  |  |