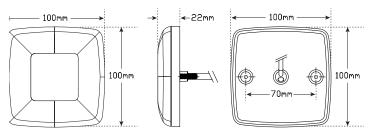

## **98 Series Small Trailer Combination**

- Low Profile Design
- Inbuilt Red Reflector
- ECE Australian Road Approved
- IP67 Rated
- 5 Year Warranty

| Function | Stop/Tail/Indicator/Reflector |       |       |
|----------|-------------------------------|-------|-------|
| Size     | 100mm x 100mm x 22mm          |       |       |
| Voltage  | 12 Volt Only                  |       |       |
| LED Qty  | 8                             |       |       |
| Cable    | 40cm cable                    |       |       |
| Lens     | РММА                          |       |       |
| Base     | Black ABS                     |       |       |
| Draw     | Stop                          | Tail  | Ind   |
| @13.8V   | 0.06A                         | 0.01A | 0.05A |

## **Fitting Instructions**

Surface mount onto flat surface horizontally with Indicator at top using bolts in back of lamp, run wire and plug through 10mm hole in fixing surface. Please refer to ADR 13/00 for mounting instructions.