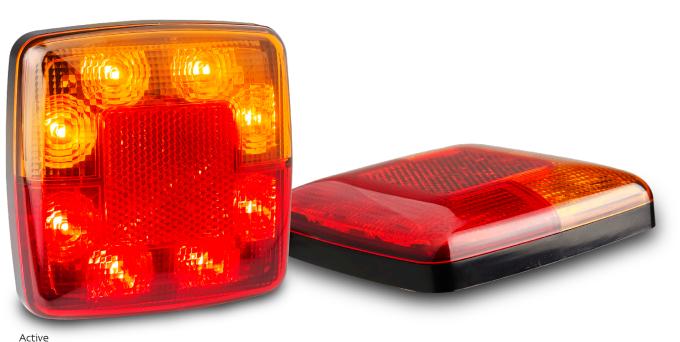

## **98 Series Small Trailer Combination**

- Low Profile Design
- Inbuilt Red Reflector
- ECE Australian Road Approved
- IP67 Rated
- 5 Year Warranty

| Function | Stop/Tail/Indicator/Reflector |       |       |
|----------|-------------------------------|-------|-------|
| Size     | 100mm x 100mm x 22mm          |       |       |
| Voltage  | 12 Volt Only                  |       |       |
| LED Qty  | 8                             |       |       |
| Cable    | 40cm cable                    |       |       |
| Lens     | РММА                          |       |       |
| Base     | Black ABS                     |       |       |
| Draw     | Stop                          | Tail  | Ind   |
| @13.8V   | 0.06A                         | 0.01A | 0.05A |

Stop/Tail/Indicator/Reflector

**98BAR**- Bulk Boxed, 12 Volt**98BAR2**- Twin Blister, 12 Volt