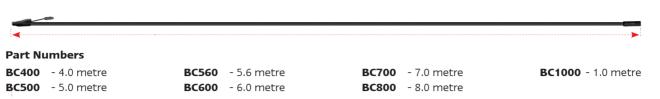

## **BOAT TRAILER**

Plug in Harness System

**Boat Trailer Cable** - this cable connects each light to the gooseneck area and then plugs into the boat cable joiner. The male plug to the lamp has two accessory wires for side markers.