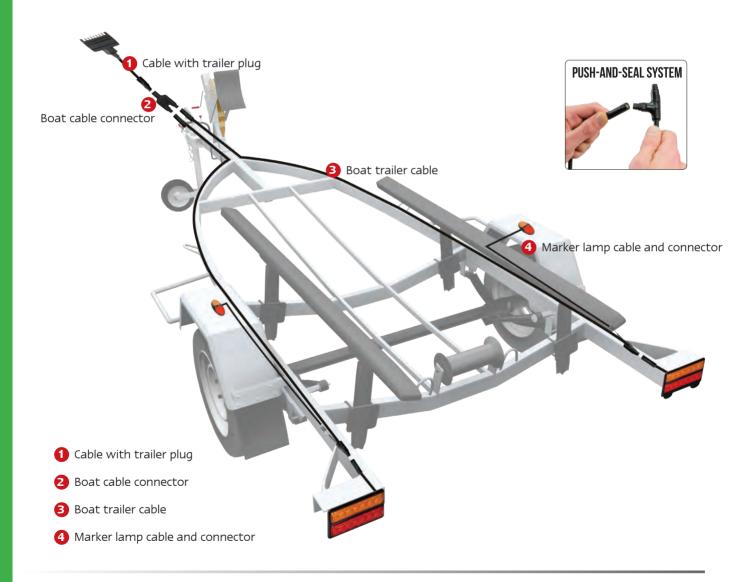

## **BOAT TRAILER**

Plug in Harness System

**Boat Trailer Cable** - this cable connects each light to the gooseneck area and then plugs into the boat cable joiner. The male plug to the lamp has two accessory wires for side markers.

**Boat Cable Connector** - this three-way connector joins the left and right boat trailer cables to the cable with the trailer plug.

**Gooseneck to Vehicle with Trailer Plug** – this 1-metre cable is fitted to the gooseneck. This cable ends with a trailer plug. You can also add the 5C1MB or the 5C1.5MB to extend the trailer plug length.

**2P to 2PMF Cable Adapters** – These adapters allow for the older 2P plug system to be adapted into the 2C 2 core harness system. The 2PM2PF allows a 2 Pin Truck Harness male plug to adapt to the 2 Pin Small Harness female plug. The 2PF2PM allows a 2 Pin Truck Harness female plug to adapt to the 2 Pin Small Harness male plugs.