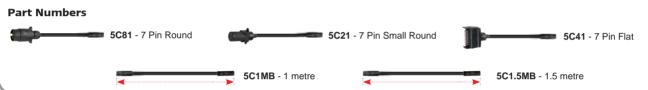

**Boat Cable Connector** - this three-way connector joins the left and right boat trailer cables to the cable with the trailer plug.

**Gooseneck to Vehicle with Trailer Plug** – this 1-metre cable is fitted to the gooseneck. This cable ends with a trailer plug. You can also add the 5C1MB or the 5C1.5MB to extend the trailer plug length.