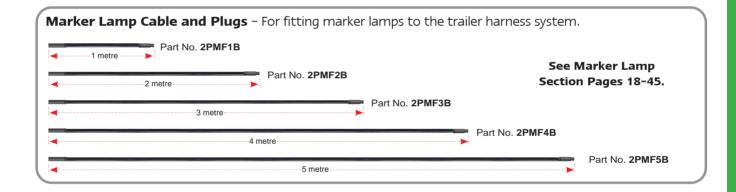

#### **Flexibility**

The system consists of individual cables for box trailers to large tandem trailers with cable lengths up to 8 metres and widths up to 2.1 metres. Boat trailer cable lengths available up to 12 metres. All cables have 2 core accessory plugs that enable licence and marker lamps to be added if required.