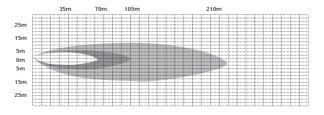

# **520120 Series**

| Function     | 120 Watt Spot Lamp      |
|--------------|-------------------------|
| Size         | 520mm x 73mm x 90mm     |
| Voltage      | Multivolt 10-30V        |
| LED Qty      | 12 x 10 Watt            |
| Lumen        | Raw 8100/Effective 7106 |
| Cable        | 40cm cable              |
| Draw         |                         |
| @13.8V       | 0.09A                   |
| @2 <b>8V</b> | 0.04A                   |