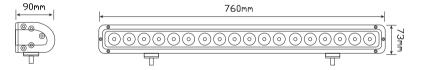

# 760180 Series

| Function | 180 Watt Spot Lamp       |
|----------|--------------------------|
|          |                          |
| Size     | 760mm x 73mm x 90mm      |
| Voltage  | Multivolt 10-60V         |
| LED Qty  | 18 x 10 watt             |
| Lumen    | Raw 12150/Effective 9344 |
| Cable    | 20cm cable               |
| Draw     |                          |
| @13.8V   | 10.30A                   |
| @28V     | 5.10A                    |

### Part Number 760180BM - Multivolt 10-60V, Bulk boxed