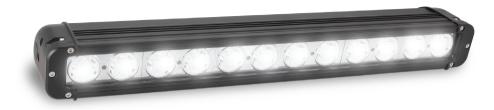

# **520120 Series**

| Function     | 120 Watt Spot Lamp      |
|--------------|-------------------------|
| Size         | 520mm x 73mm x 90mm     |
| Voltage      | Multivolt 10-30V        |
| LED Qty      | 12 x 10 Watt            |
| Lumen        | Raw 8100/Effective 7106 |
| Cable        | 40cm cable              |
| Draw         |                         |
| @13.8V       | 0.09A                   |
| @2 <b>8V</b> | 0.04A                   |

### Part Number 520120BM - Bulk boxed