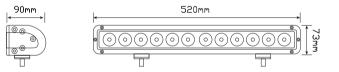

# **520120 Series**

| Function     | 120 Watt Spot Lamp      |
|--------------|-------------------------|
| Size         | 520mm x 73mm x 90mm     |
| Voltage      | Multivolt 10-30V        |
| LED Qty      | 12 x 10 Watt            |
| Lumen        | Raw 8100/Effective 7106 |
| Cable        | 40cm cable              |
| Draw         |                         |
| @13.8V       | 0.09A                   |
| @2 <b>8V</b> | 0.04A                   |