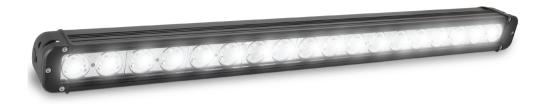

# 760180 Series

| Function | 180 Watt Spot Lamp       |
|----------|--------------------------|
|          |                          |
| Size     | 760mm x 73mm x 90mm      |
| Voltage  | Multivolt 10-60V         |
| LED Qty  | 18 x 10 watt             |
| Lumen    | Raw 12150/Effective 9344 |
| Cable    | 20cm cable               |
| Draw     |                          |
| @13.8V   | 10.30A                   |
| @28V     | 5.10A                    |

### Part Number 760180BM - Multivolt 10-60V, Bulk boxed