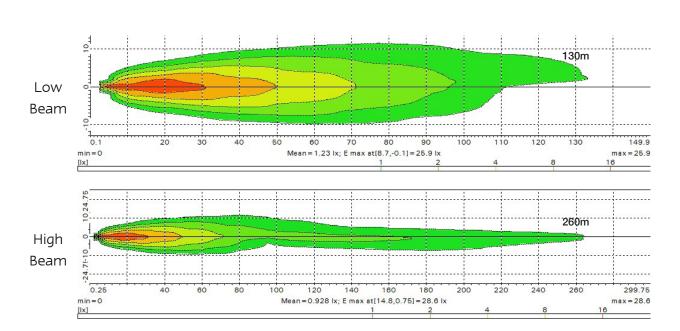

## **HL91, 90mm Projector Headlamps**

**ECE** Approved

100% Waterproof

**5 Year** Warranty

**Function** 90mm Projector Headlamp **Size** 106mm x 106mm x 172mm

**Voltage** 10-32 Volt

**LED Qty** High/Low 2 x 17w

**Lumen** High Beam 750lm/Low Beam 360lm

**Colour Temp** 5600K **Cable** 26cm

Draw

**@13.8V** High 3.08A Low 1.53A **@28V** High 1.44A Low 0.72A

**Lens** Polycarbonate **Base** E-Coated Alloy

ApprovalsFunctionNo.CTAECEHigh/Low BeamE6-112R-010428060278