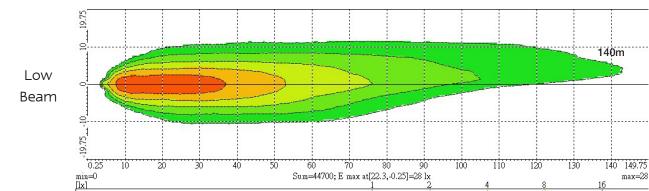

**Lumen** High Beam 750lm/Low Beam 360lm

**Colour Temp** 5600K **Cable** 26cm

Draw

**@13.8V** High 3.08A Low 1.53A **@28V** High 1.44A Low 0.72A

**Lens** Polycarbonate **Base** E-Coated Alloy

ApprovalsFunctionNo.CTAECEHigh/Low BeamE6-112R-010428060278