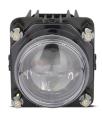

## **HL91, 90mm Projector Headlamps**

**ECE** Approved

100% Waterproof

**5 Year** Warranty

**Function** 90mm Projector Headlamp **Size** 106mm x 106mm x 172mm

**Voltage** 10-32 Volt

**LED Qty** High/Low 2 x 17w

## **Fitting Instructions**

Retro fit to existing globe type 90mm sealed beam headlamps.

Part Number
HL91 - High Beam/Low Beam, Box