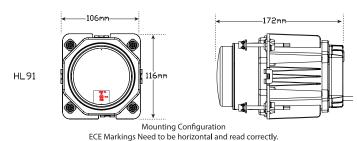

## **HL91, 90mm Projector Headlamps**

**ECE** Approved

100% Waterproof

**5 Year** Warranty

**Function** 90mm Projector Headlamp **Size** 106mm x 106mm x 172mm

**Voltage** 10-32 Volt

**LED Qty** High/Low 2 x 17w

**Lumen** High Beam 750lm/Low Beam 360lm

**Colour Temp** 5600K **Cable** 26cm

Draw

**@13.8V** High 3.08A Low 1.53A **@28V** High 1.44A Low 0.72A

**Lens** Polycarbonate **Base** E-Coated Alloy

ApprovalsFunctionNo.CTAECEHigh/Low BeamE6-112R-010428060278