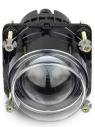

## **HL91, 90mm Projector Headlamps**

**ECE** Approved

100% Waterproof

**5 Year** Warranty

**Function** 90mm Projector Headlamp **Size** 106mm x 106mm x 172mm

**Voltage** 10-32 Volt

**LED Qty** High/Low 2 x 17w

**Lumen** High Beam 750lm/Low Beam 360lm

**Colour Temp** 5600K **Cable** 26cm

Draw

**@13.8V** High 3.08A Low 1.53A **@28V** High 1.44A Low 0.72A

**Lens** Polycarbonate **Base** E-Coated Alloy

ApprovalsFunctionNo.CTAECEHigh/Low BeamE6-112R-010428060278