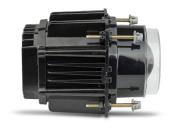

## **HL91, 90mm Projector Headlamps**

**ECE** Approved

100% Waterproof

**5 Year** Warranty

**Function** 90mm Projector Headlamp **Size** 106mm x 106mm x 172mm

**Voltage** 10-32 Volt

**LED Qty** High/Low 2 x 17w

## **Fitting Instructions**

Retro fit to existing globe type 90mm sealed beam headlamps.

Part Number
HL91 - High Beam/Low Beam, Box