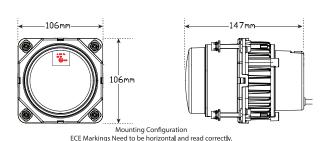

## **HL91, 90mm Projector Headlamps**

**ECE** Approved

100% Waterproof

**5 Year** Warranty

**Function** 90mm Projector Headlamp **Size** 106mm x 106mm x 172mm

**Voltage** 10-32 Volt

**LED Qty** High/Low 2 x 17w

## **HL92, 90mm Projector Headlamps**

**ECE** Approved

100% Waterproof

**5 Year** Warranty

**Function** 90mm Projector Headlamp **Size** 106mm x 106mm x 147mm

**Voltage** 10-32 Volt

**Lumen** 1 x 17w Low Beam HL92 - Low 430lm