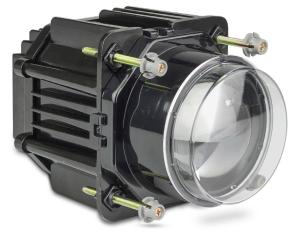

## **HL91, 90mm Projector Headlamps**

**ECE** Approved

100% Waterproof

**5 Year** Warranty

**Function** 90mm Projector Headlamp **Size** 106mm x 106mm x 172mm

**Voltage** 10-32 Volt

**LED Qty** High/Low 2 x 17w

## **Fitting Instructions**

Retro fit to existing globe type 90mm sealed beam headlamps.

Part Number
HL91 - High Beam/Low Beam, Box