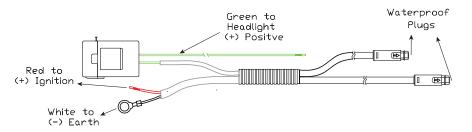

# **Fitting Instructions**

The LEDRL2 are designed to switch on automatically with the ignition and then turn off automatically when the park or headlamp functions are activated. Please refer to ADR 13/00 for mounting instructions.