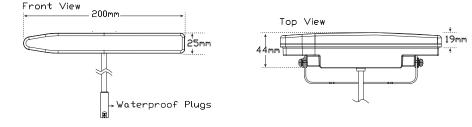

# **Daytime Running Lamps Kit**

- ECE R87 Road Approved
- Dual Voltage 12 Volt and 24 Volt
- IP67 Rated
- Polycarbonate Lens and Base
- Includes Mounting Brackets
- 5 Year Warranty

| Function    | Daytime Running Lamp           |
|-------------|--------------------------------|
| Size        | 200mm x 25mm x 19mm            |
| Voltage     | Dual Voltage 12Volt and 24Volt |
| LED Qty     | 14 x 2.2 Watt SMD              |
| Colour Temp | 5000K                          |
| Lumens      | Effective 140, Raw 300         |
| Candela     | 500cd                          |
| Cable       | Supplied Wiring Loom           |
| Draw        |                                |