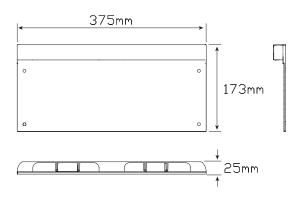

• 5 Year Warranty

**Function** Licence Plate Lamp

Size 375mm x 173mm x 25mm

Voltage Multivolt 12-24V

**LED Qty** 

100cm cable with plug Cable

**Draw** 

@13.8V 0.11A @28V 0.07A