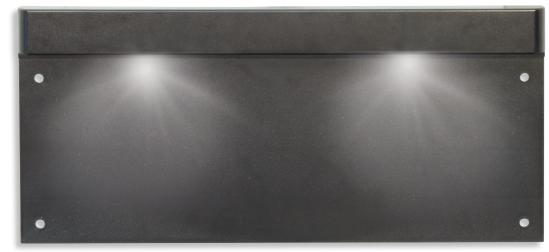

## **LP1 Licence Plate Lamp Frame**

IP67

ADR

Protection

5 Year Warranty

• Plug in Compatible

• ADR Australian Road Approved

• IP67 Rated

• 5 Year Warranty

**Function** Licence Plate Lamp

Size 375mm x 173mm x 25mm

Voltage Multivolt 12-24V

**LED Qty** 

100cm cable with plug Cable

**Draw** 

@13.8V 0.11A @28V 0.07A