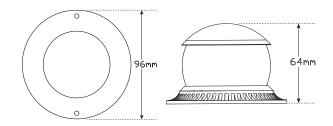

• IP67 100% Water/Dust Proof

• 3 Year Warranty

**Function** Amber Strobe Beacon

**Size** 64mm Round x 96mm

**Voltage** Multivolt 10-48V

**LED Qty** 12 x 1 Watt

**Cable Fixed** 40cm **Flash Rate** 42 FPM

**Lens** Polycarbonate