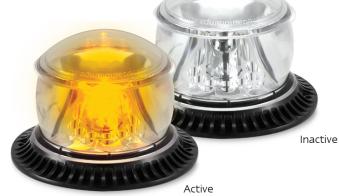

**Base** Cast Alloy

@13.8V @28V

**Draw** 1A Peak 1A Peak

Amber Strobe Beacon, Amber Lens

MB12AM - Blister

Amber Strobe Beacon, Clear Lens **MB12AMC** - Blister