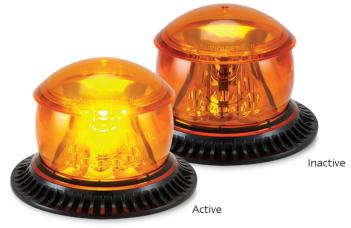

• IP67 100% Water/Dust Proof

• 3 Year Warranty

**Function** Amber Strobe Beacon

**Size** 64mm Round x 96mm

**Voltage** Multivolt 10-48V

**LED Qty** 12 x 1 Watt

**Cable Fixed** 40cm **Flash Rate** 42 FPM

**Lens** Polycarbonate

**Base** Cast Alloy

@13.8V @28V

**Draw** 1A Peak 1A Peak

Amber Strobe Beacon, Amber Lens

MB12AM - Blister

Amber Strobe Beacon, Clear Lens **MB12AMC** - Blister