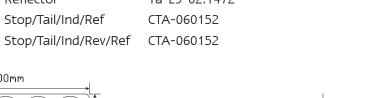

| Draw   | Stop  | Tail  | Ind   | Rev   |
|--------|-------|-------|-------|-------|
| @13.8V | 1.12A | 0.09A | 0.62A | 0.68A |
| @28V   | 0.73A | 0.04A | 0.31A | 0.36A |

| Approvals | Function          | Category      | CRN   |
|-----------|-------------------|---------------|-------|
| ADR       | Stop/Tail         | 49/00         | 40966 |
| ADR       | Indicator         | 6/00 2a       | 40964 |
| ADR       | Reverse           | 1/00          | 40965 |
| ECE       | Reflector         | 1a-E9-02.1472 |       |
| CTA       | Stop/Tail/Ind/Ref | CTA-060152    |       |