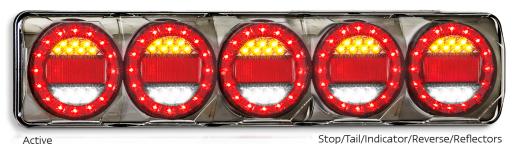

/ECE Australian Road Approved

IP67 Rated

• 12-24 Volt

• 7 Year Warranty



Rear Combination Lamps **Function** 

Size 600mm x 135mm x 40mm

Voltage 12-24 Volt

Cable 40cm

Lens PMMA Acrylic

600mm

ABS Base

| Draw   | Stop  | Tail  | Ind   | Rev   |
|--------|-------|-------|-------|-------|
| @13.8V | 1.12A | 0.09A | 0.62A | 0.68A |
| @28V   | 0.73A | 0.04A | 0.31A | 0.36A |

| Approvals | Function          | Category      | CRN   |
|-----------|-------------------|---------------|-------|
| ADR       | Stop/Tail         | 49/00         | 40966 |
| ADR       | Indicator         | 6/00 2a       | 40964 |
| ADR       | Reverse           | 1/00          | 40965 |
| ECE       | Reflector         | 1a-E9-02.1472 |       |
| CTA       | Stop/Tail/Ind/Ref | CTA-060152    |       |



500mm



MaxilampC5XR - Single Blister

MaxilampC5XRW - Single Blister



Inactive

## **Fitting Instructions**

Horizontally mount onto flat surface. The Bolts have been tested to a torque breaking strain of 140±10 Kg-cm. Please refer to ADR 13/00 for mounting instructions.



CTA