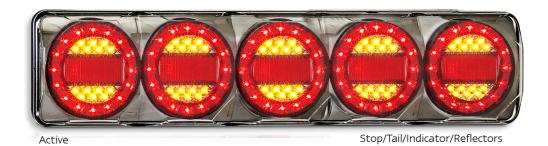

## **Maxilamp Rear Combination Lamps**

ECE/ADR Approved

> 100% Waterproof

7 Year Warranty

• Black Chrome Design

• ADR/ECE Australian Road Approved

IP67 Rated

• 12-24 Volt

• 7 Year Warranty

Rear Combination Lamps **Function** 

Size 600mm x 135mm x 40mm

Voltage 12-24 Volt

Cable 40cm

Lens PMMA Acrylic

600mm

ABS Base