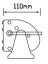

# **598101 Series**

**Function** 108 Watt Spot Lamp **Size** 600mm x 90mm x 110mm

**Voltage** Multivolt 12-24V **LED Qty** 36 x 3 watt

**Lumen** Raw 7200/Effective 5940

Lux @10m 2328

**Cable** 3.7 metre cable