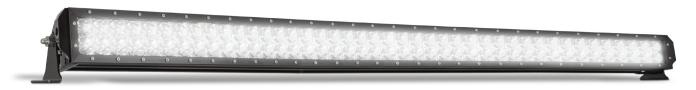

# 1300252 Series

**Function** 252 Watt Spot Lamp

**Size** 1318mm x 90mm x 110mm

**Voltage** Multivolt 12-24V

**Lumen** Raw16800/Effective 13860

Lux @10m 5432

**LED Qty** 84 x 3 watt **Cable** 3.7 metre cable