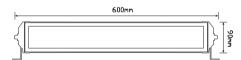

# **598101 Series**

**Function** 108 Watt Spot Lamp **Size** 600mm x 90mm x 110mm

**Voltage** Multivolt 12-24V **LED Qty** 36 x 3 watt

**Lumen** Raw 7200/Effective 5940

Lux @10m 2328

**Cable** 3.7 metre cable