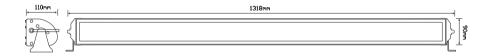

# 1300252 Series

**Function** 252 Watt Spot Lamp

**Size** 1318mm x 90mm x 110mm

**Voltage** Multivolt 12-24V

**Lumen** Raw16800/Effective 13860

Lux @10m 5432

**LED Qty** 84 x 3 watt **Cable** 3.7 metre cable