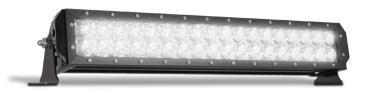

# **598101 Series**

**Function** 108 Watt Spot Lamp **Size** 600mm x 90mm x 110mm

**Voltage** Multivolt 12-24V **LED Qty** 36 x 3 watt

**Lumen** Raw 7200/Effective 5940

Lux @10m 2328

**Cable** 3.7 metre cable

# 1300252 Series

**Function** 252 Watt Spot Lamp

**Size** 1318mm x 90mm x 110mm

**Voltage** Multivolt 12-24V

**Lumen** Raw16800/Effective 13860

Lux @10m 5432

**LED Qty** 84 x 3 watt **Cable** 3.7 metre cable