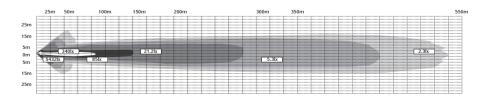

# 1300252 Series

**Function** 252 Watt Spot Lamp

**Size** 1318mm x 90mm x 110mm

**Voltage** Multivolt 12-24V

**Lumen** Raw16800/Effective 13860

Lux @10m 5432

**LED Qty** 84 x 3 watt **Cable** 3.7 metre cable