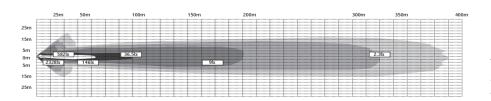

# **598101 Series**

**Function** 108 Watt Spot Lamp **Size** 600mm x 90mm x 110mm

**Voltage** Multivolt 12-24V **LED Qty** 36 x 3 watt

**Lumen** Raw 7200/Effective 5940

Lux @10m 2328

**Cable** 3.7 metre cable

# 1300252 Series

**Function** 252 Watt Spot Lamp

**Size** 1318mm x 90mm x 110mm

**Voltage** Multivolt 12-24V

**Lumen** Raw16800/Effective 13860

Lux @10m 5432

**LED Qty** 84 x 3 watt **Cable** 3.7 metre cable