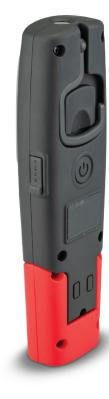

Polycarbonate Lens

Base/Housing **ABS Protection** IP54

7 Position Pivoting Base Design

Swivel/Pivot **Hanging Hook** 

Super Strong **Magnetic Base** 

**Top Position Torch Lamp** 

Micro USB Cable

Super Strong Magnetic Rear Pad

3.5 Hour Runtime Flood Lamp

8 Hour Runtime Torch Light

4 Hour Charging Time

Charging Input 5 Volt/1Amp

Chemical & Oil Resistant

High Efficient COB Design

Natural White Light

RoHS Compliant