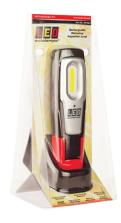

## **Rechargeable Workshop Inspection Lamps**

- High Brightness Worklight with Top Torch
- Latest in COB LED Lighting Technology
- Clean Natural White Light
- 180° 7 Position Pivoting Base
- CE, RoHS Compliant
- IP54 Ingress Protection
- Impact & Shock Resistant
- 2 Year Warranty

Polycarbonate Lens

Base/Housing **ABS Protection** IP54

7 Position Pivoting Base Design

Swivel/Pivot **Hanging Hook** 

Super Strong **Magnetic Base** 

**Top Position Torch Lamp** 

Micro USB Cable

Super Strong Magnetic Rear Pad

3.5 Hour Runtime Flood Lamp

8 Hour Runtime Torch Light

4 Hour Charging Time

Charging Input 5 Volt/1Amp

Chemical & Oil Resistant

High Efficient COB Design

Natural White Light

RoHS Compliant