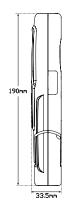

**Function** Rechargeable Inspection Lamp

Size 190mm x 56mm x 33m

Voltage Rechargeable 3.7V, 2200mAh Li-on Battery

Output Worklight - 350lm, Top Light - 80lm

**Colour Temp** 6500K

CRI

**Running Time** Worklight - 3.5hrs, Top Light - 8hrs