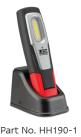

ection
- Impact & Shock Resistant
- 2 Year Warranty

**Function** Rechargeable Inspection Lamp

Size 190mm x 56mm x 33m

Voltage Rechargeable 3.7V, 2200mAh Li-on Battery

Output Worklight - 350lm, Top Light - 80lm

**Colour Temp** 6500K

CRI

**Running Time** Worklight - 3.5hrs, Top Light - 8hrs

Polycarbonate Lens

Base/Housing **ABS Protection** IP54



7 Position Pivoting Base Design



Swivel/Pivot **Hanging Hook** 



Super Strong **Magnetic Base** 



**Top Position Torch Lamp** 



Micro USB Cable



Super Strong Magnetic Rear Pad



3.5 Hour Runtime Flood Lamp

8 Hour Runtime Torch Light

4 Hour Charging Time

Charging Input 5 Volt/1Amp



Chemical & Oil Resistant

High Efficient COB Design

Natural White Light

RoHS Compliant

2 Year Warranty





Part No. HH190 Single Blister





Single Blister