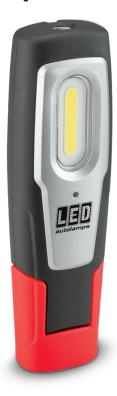

## **Rechargeable Workshop Inspection Lamps**

- High Brightness Worklight with Top Torch
- Latest in COB LED Lighting Technology
- Clean Natural White Light
- 180° 7 Position Pivoting Base
- CE, RoHS Compliant
- IP54 Ingress Protection
- Impact & Shock Resistant
- 2 Year Warranty

**Function** Rechargeable Inspection Lamp

Size 190mm x 56mm x 33m

Voltage Rechargeable 3.7V, 2200mAh Li-on Battery

Output Worklight - 350lm, Top Light - 80lm

**Colour Temp** 6500K

CRI

**Running Time** Worklight - 3.5hrs, Top Light - 8hrs

Polycarbonate Lens

Base/Housing **ABS Protection** IP54

7 Position Pivoting Base Design

Swivel/Pivot **Hanging Hook** 

Super Strong **Magnetic Base** 

**Top Position Torch Lamp** 

Micro USB Cable

Super Strong Magnetic Rear Pad